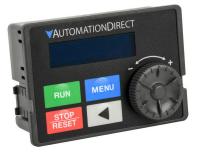

## **GS30 Replacement Keypad**

The GS30A-KPD can be used to replace the keypad that comes with each GS30 drive. The replacement keypad can be plugged directly into the drive (no screws needed) or mounted remotely using M3 screws and a standard Cat5E ethernet cable.

| GS3A-KPD Replacement Keypad |          |       |                                                   |
|-----------------------------|----------|-------|---------------------------------------------------|
| Part                        | Price    | Screw | Torque                                            |
| <u>GS30A-KPD</u>            | \$;5_y,: | М3    | 8–9 kg∙cm<br>(6.947.81 lb-in.)<br>[0.78–0.88 N∙m] |