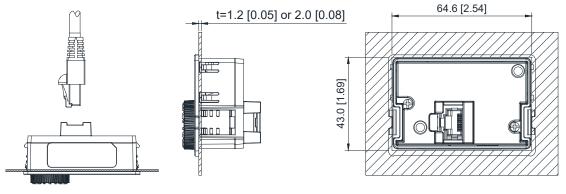

## **GS30 Replacement Keypad**

The GS30A-KPD can be used to replace the keypad that comes with each GS30 drive. The replacement keypad can be plugged directly into the drive (no screws needed) or mounted remotely using M3 screws and a standard Cat5E ethernet cable.

Unit: mm [inch]

**Embedded Mounting in Plate**