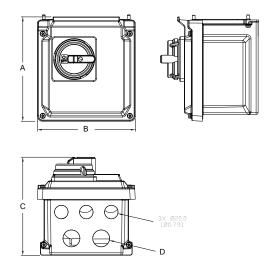

## **GS20(X) Disconnect Switch**

The GS20XA-DSx series disconnect switch provides a local on/off disconnect switch that is easily mounted to the GS20(X) drive. This accessory provides an easy, quick, single hasp lockout point to isolate power to the drive. For more information and installation instructions, see the GS20(X) User Manual.

| GS20X Disconnect Switch Selection |             |          |                      |                 |                 |                                   |  |  |
|-----------------------------------|-------------|----------|----------------------|-----------------|-----------------|-----------------------------------|--|--|
| Frame                             | Part Number | Price    | Dimensions (mm [in]) |                 |                 |                                   |  |  |
|                                   |             |          | A                    | В               | С               | D                                 |  |  |
| А                                 | GS20XA-DSA  | \$04c6c: | 154.5<br>[6.08]      | 145.0<br>[5.71] | 145.2<br>[5.72] | 2x <b>Ø</b> 25.0 [ <b>Ø</b> 0.98] |  |  |
| В                                 | GS20XA-DSB  | \$04c6d: | 164.5                | 165.0           | 152.5           | 2x <b>Ø</b> 32.4                  |  |  |
| С                                 | GS20XA-DSC  | \$04c6e: | [6.48]               | [6.50]          | [6.01]          | [ <b>Ø</b> 1.28]                  |  |  |