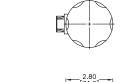

iameter range of 0.180 to 0.400 inches (4.6 to 10.2 mm), nylon housing, IP68 protection level                                                                                                                                                                                                                                                                                       | 1        | 0.4         | \$0?d3: |

#### **Accessory Field Assembly Example**



Order the following parts for field assembly: (1) <u>LC06-1001</u> - Junction box (1) <u>LM90-1001</u> - Cable gland (1) LU10 Series ultrasonic level switch

www.automationdirect.com **Level Sensors** tULS-39



# Level Switch Accessory Drawings

#### **Dimensions**

inches [mm]

#### LM45-1001-12



#### LM45-7001-0000







#### LC06-1001







See our website <u>www.AutomationDirect.com</u> for complete Engineering drawings.



### OWLINE Level Switch Accessory **Drawings**

#### **Dimensions**

inches [mm]

#### LM90-1001



See our website www.AutomationDirect.com for complete Engineering drawings.