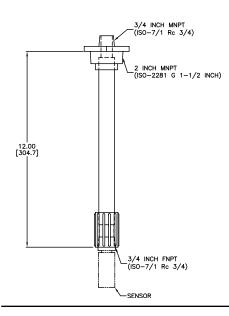

commodates a cable diameter range of 0.180 to 0.400 inches (4.6 to 10.2 mm), nylon housing, IP68 protection level                                                                                                                                                                                                                                                                                       | 1        | 0.4         | \$0?d3: |

#### **Accessory Field Assembly Example**



Order the following parts for field assembly: (1) <u>LC06-1001</u> - Junction box (1) <u>LM90-1001</u> - Cable gland (1) LU10 Series ultrasonic level switch

www.automationdirect.com **Level Sensors** tULS-39



# Level Switch Accessory Drawings

#### **Dimensions**

inches [mm]

#### LM45-1001-12



#### LM45-7001-0000







#### LC06-1001







See our website <u>www.AutomationDirect.com</u> for complete Engineering drawings.



### OWLINE Level Switch Accessory **Drawings**

#### **Dimensions**

inches [mm]

#### LM90-1001



See our website www.AutomationDirect.com for complete Engineering drawings.