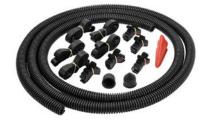

| Robot Dress Kits - FHS Series |          |                                                                                                                                                                                                         |              |
|-------------------------------|----------|---------------------------------------------------------------------------------------------------------------------------------------------------------------------------------------------------------|--------------|
| Part Number                   | Price    | Description                                                                                                                                                                                             | Drawing Link |
| <u>573525</u>                 | \$0621o: | Murrplastik FHS-C-SET- UNI robot dress kit, solid, includes 13ft of 1in diameter solid corrugated tubing, (5) hook & loop mounts, (20) hook & loop straps, (2) end grommets.                            | <u>PDF</u>   |
| <u>573526</u>                 | \$0621p: | Murrplastik FHS-C-SET- UNI LS robot dress kit, split, includes 13ft of 1in diameter slit corrugated tubing, (5) hook & loop mounts, (20) hook & loop straps, (2) end grommets, (1) wire insertion tool. | <u>PDF</u>   |