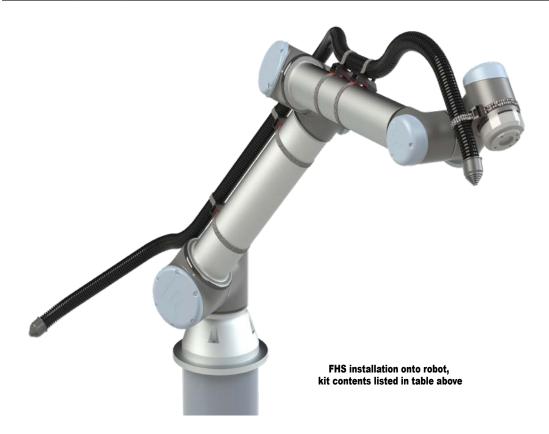

## **Overview**

The FHS series kits are specifically designed for cable routing on cobots and small robots. The robot kit UNI offers the possibility of professional cable routing on almost all models.

573525

## **Features**

- Low interference contour
- Tool-free installation
- Secure hold, even on conical surfaces
- Quick routing adjustment is possible during implementation
- 2,000,000 cycles @ 4.72 in bend radius [IEC 61386]
- Solid tubing is rated for 270lbs crush resistance [IEC 61386]