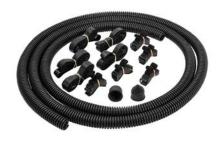

| Robot Dress Kits - FHS Series |          |                                                                                                                                                                                                         |              |
|-------------------------------|----------|---------------------------------------------------------------------------------------------------------------------------------------------------------------------------------------------------------|--------------|
| Part Number                   | Price    | Description                                                                                                                                                                                             | Drawing Link |
| <u>573525</u>                 | \$0621o: | Murrplastik FHS-C-SET- UNI robot dress kit, solid, includes 13ft of 1in diameter solid corrugated tubing, (5) hook & loop mounts, (20) hook & loop straps, (2) end grommets.                            | <u>PDF</u>   |
| <u>573526</u>                 | \$0621p: | Murrplastik FHS-C-SET- UNI LS robot dress kit, split, includes 13ft of 1in diameter slit corrugated tubing, (5) hook & loop mounts, (20) hook & loop straps, (2) end grommets, (1) wire insertion tool. | <u>PDF</u>   |