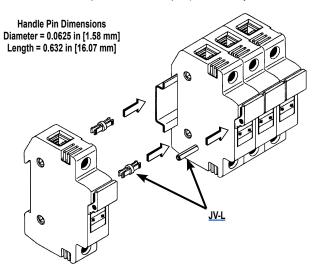

## Accessories

| Accessories                              |                                                                                                                                                                                           |         |          |
|------------------------------------------|-------------------------------------------------------------------------------------------------------------------------------------------------------------------------------------------|---------|----------|
| Part Number                              | Description                                                                                                                                                                               | Pcs/Pkg | Price    |
| <u>FP-2</u>                              | Fuse puller for fuse dia. 13/32" - 13/16". Fuse type: 0-60A, 250V; 0-30A, 600V                                                                                                            | 1       | \$0c1s:  |
| <u>JV-L</u> *<br>(Not Field Installable) | Multi-pole connection kit to connect new design multiple Class CC and Midget Class fuse holders together. Kit consists of 6 connectors and 3 handle pins to connect up to 4 fuse holders. |         | \$;0c1t: |

Note: Will not work with retired design fuse holders shipped before November 1, 2009. \*Roll pin punch or installation tool is required to install handle pins (Tool not sold by <u>Automationdirect.com</u>).