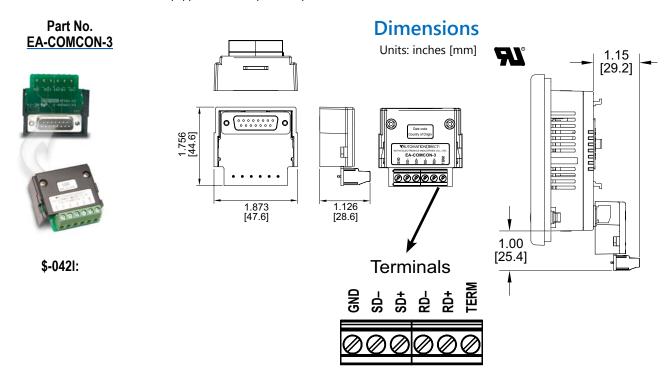

## **D-SUB 15-pin to Terminal Block Adapter**

The <u>EA-COMCON-3</u> adapter plugs into the 15-pin serial port on the rear of **C-more** Micro EA3 Series 3-inch\*, 4-inch and 6-inch panels to allow wire terminal connections for an RS-422/RS-485/DH485 PLC communication cable. UL Recognized.

\* EA3-S3ML-RN and EA3-S3ML-R are not equipped with a 15-pin serial port.