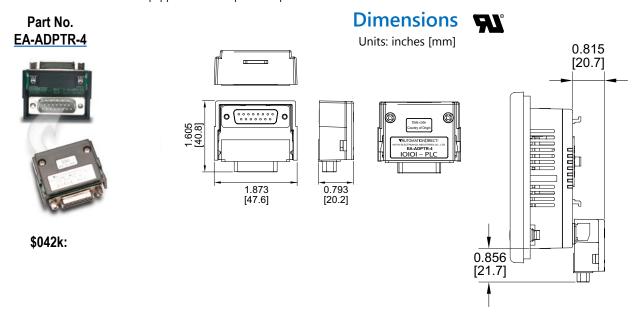

## D-SUB 15-pin 90-degree Communication Port Adapter

The <u>EA-ADPTR-4</u> adapter plugs into the 15-pin serial port on the rear of **C-more** Micro EA3 Series 3-inch\*, 4-inch and 6-inch panels to allow a controller communication cable to be plugged in at a 90 degree angle to reduce panel depth requirements. 15-pin straight through pin-out. UL Recognized.

\* EA3-S3ML-RN and EA3-S3ML-R are not equipped with a 15-pin serial port.