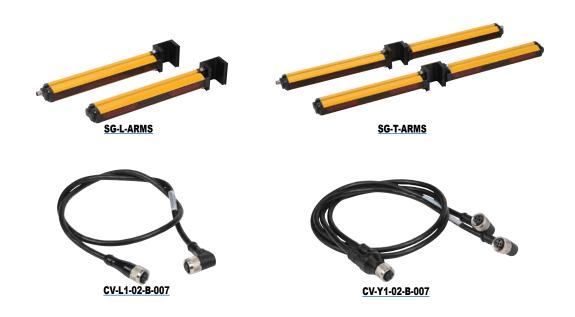

# Datalogic Safety Light Curtains DATALOGIC Advanced Series Accessories

| Safety Light Curtains Muting Arms and Cables |          |                                                                                                                                                                        |
|----------------------------------------------|----------|------------------------------------------------------------------------------------------------------------------------------------------------------------------------|
| Part Number                                  | Price    | Description                                                                                                                                                            |
| SG-L-ARMS                                    | \$010bc: | Muting arm pair, L-type, 4-pin M12 female quick-disconnect. For use with SG4 series (-P) light curtains.                                                               |
| SG-T-ARMS                                    | \$010bd: | Muting arm pair, T-type, 4-pin M12 female quick-disconnect. For use with SG4 series (-P) light curtains.                                                               |
| CV-L1-02-B-007                               | \$10ap:  | Datalogic cable, L-muting, PVC jacket, 0.5 m cable length, 5-pin M12 female quick-disconnect to 5-pin M12 female quick-disconnect                                      |
| CV-Y1-02-B-007                               | \$10aq:  | Datalogic cable, T-muting, PVC jacket, 0.5 m cable length, 5-pin M12 female quick-disconnect to 5-pin M12 female quick-disconnect to 5-pin M12 female quick-disconnect |