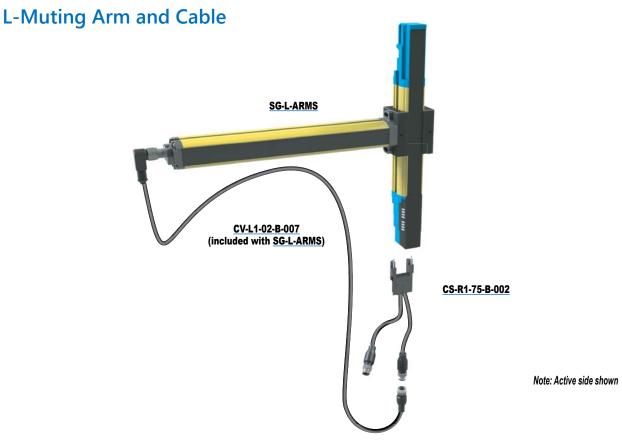

# Datalogic Safety Light Curtains DATALOGIC Advanced Series Accessories

| Safety Light Curtains Muting Arms and Cables |          |                                                                                                                                                                        |
|----------------------------------------------|----------|------------------------------------------------------------------------------------------------------------------------------------------------------------------------|
| Part Number                                  | Price    | Description                                                                                                                                                            |
| SG-L-ARMS                                    | \$010bc: | Muting arm pair, L-type, 4-pin M12 female quick-disconnect. For use with SG4 series (-P) light curtains.                                                               |
| SG-T-ARMS                                    | \$010bd: | Muting arm pair, T-type, 4-pin M12 female quick-disconnect. For use with SG4 series (-P) light curtains.                                                               |
| CV-L1-02-B-007                               | \$10ap:  | Datalogic cable, L-muting, PVC jacket, 0.5 m cable length, 5-pin M12 female quick-disconnect to 5-pin M12 female quick-disconnect                                      |
| CV-Y1-02-B-007                               | \$10aq:  | Datalogic cable, T-muting, PVC jacket, 0.5 m cable length, 5-pin M12 female quick-disconnect to 5-pin M12 female quick-disconnect to 5-pin M12 female quick-disconnect |