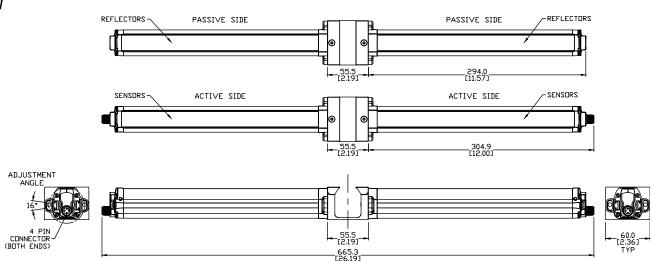

## Datalogic Safety Light Curtains DATALOGIC Advanced Series Accessories

#### **T-Muting Arms**

SG-T-ARMS T muting arms provide an optional method of achieving bidirectional muting.

• Operating distance up to 3m
• Detectable objects down to 34.5 cm (13.6 in). (See manual for exact formulas.)

#### **Dimensions**

mm [in]



## Datalogic Safety Light Curtains OATALOGIC Advanced Series Accessories





# Datalogic Safety Light Curtains DATALOGIC Advanced Series Accessories

| Safety Light Curtains Muting Arms and Cables |          |                                                                                                                                                                        |
|----------------------------------------------|----------|------------------------------------------------------------------------------------------------------------------------------------------------------------------------|
| Part Number                                  | Price    | Description