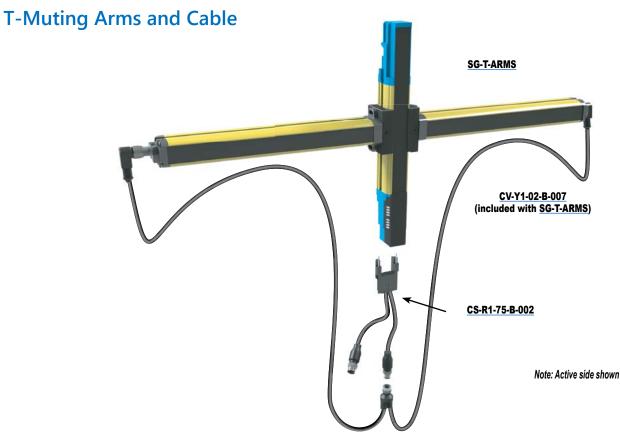

#### **T-Muting Arms**

SG-T-ARMS T muting arms provide an optional method of achieving bidirectional muting.

• Operating distance up to 3m
• Detectable objects down to 34.5 cm (13.6 in). (See manual for exact formulas.)

# Datalogic Safety Light Curtains DATALOGIC Advanced Series Accessories

| Safety Light Curtains Muting Arms and Cables |          |                                                                                                                                                                        |
|----------------------------------------------|----------|------------------------------------------------------------------------------------------------------------------------------------------------------------------------|
| Part Number                                  | Price    | Description                                                                                                                                                            |
| SG-L-ARMS                                    | \$010bc: | Muting arm pair, L-type, 4-pin M12 female quick-disconnect. For use with SG4 series (-P) light curtains.                                                               |
| SG-T-ARMS                                    | \$010bd: | Muting arm pair, T-type, 4-pin M12 female quick-disconnect. For use with SG4 series (-P) light curtains.                                                               |
| CV-L1-02-B-007                               | \$10ap:  | Datalogic cable, L-muting, PVC jacket, 0.5 m cable length, 5-pin M12 female quick-disconnect to 5-pin M12 female quick-disconnect                                      |
| CV-Y1-02-B-007                               | \$10aq:  | Datalogic cable, T-muting, PVC jacket, 0.5 m cable length, 5-pin M12 female quick-disconnect to 5-pin M12 female quick-disconnect to 5-pin M12 female quick-disconnect |