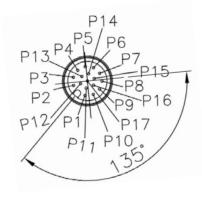

## **Diagrams**

| Wire Run List |        |               |  |
|---------------|--------|---------------|--|
| AWG           | CONN 1 | Color         |  |
| 26            | 1      | Brown         |  |
|               | 2      | Blue          |  |
|               | 3      | White         |  |
|               | 4      | Not connected |  |
|               | 5      | Pink          |  |
|               | 6      | Yellow        |  |
|               | 7      | Not connected |  |
|               | 8      | Gray          |  |
|               | 9      | Red           |  |
|               | 10     | Not connected |  |
|               | 11     | Not connected |  |
|               | 12     | Not connected |  |
|               | 13     | Green         |  |
|               | 14     | Not connected |  |
|               | 15     | Not connected |  |
|               | 16     | Black         |  |
|               | 17     | Not connected |  |