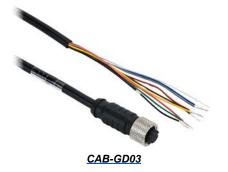

## Datalogic 17-Pin M12 Cables ◆DATALOGIC

| Datalogic 17-Pin M12 Cables Selection Guide |           |                                                                                       |  |  |
|---------------------------------------------|-----------|---------------------------------------------------------------------------------------|--|--|
| Part Number                                 | Price     |                                                                                       |  |  |
| CAB-GD03                                    | \$-5kla:  | Datalogic cable, M12 axial female to pigtail, 17-pin, PVC, 9.8 ft [3m] cable length.  |  |  |
| CAB-GD05                                    | \$-05klb: | Datalogic cable, M12 axial female to pigtail, 17-pin, PVC, 16.4 ft [5m] cable length. |  |  |