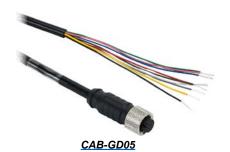

## Datalogic 17-Pin M12 Cables ◆DATALOGIC

| Datalogic 17-Pin M12 Cables Selection Guide |           |                                                                                       |  |  |
|---------------------------------------------|-----------|---------------------------------------------------------------------------------------|--|--|
| Part Number                                 | Price     |                                                                                       |  |  |
| CAB-GD03                                    | \$-5kla:  | Datalogic cable, M12 axial female to pigtail, 17-pin, PVC, 9.8 ft [3m] cable length.  |  |  |
| CAB-GD05                                    | \$-05klb: | Datalogic cable, M12 axial female to pigtail, 17-pin, PVC, 16.4 ft [5m] cable length. |  |  |