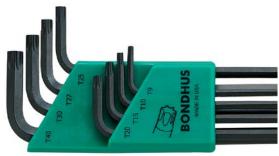

**Torx** 

| Torx L-Key Sets |                     |            |                |                                |                                                                                             |         |
|-----------------|---------------------|------------|----------------|--------------------------------|---------------------------------------------------------------------------------------------|---------|
| Part Number     | Number of<br>Pieces | Part Image | Overall Length | Material                       | Set Includes                                                                                | Price   |
| BH31834         | 8                   |            | 4.9in (124mm)  | Protanium high<br>torque steel | (8) L-key torx keys (T9, T10, T15, T20, T25, T27, T30, T40), (1) wear-resistant tool holder | \$6e#?: |