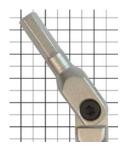

## HexPro™ Pivot Head Wrenches

Bondhus HexPro™ Pivot Head Wrenches are a staple in any toolbox and allow for maximum leverage with minimum space. The pivoting head works from 90° to 270° and eliminates the need for constant removal and repositioning of the tool during use. Working in tight spaces against an obstruction is no problem for these wrenches.

## **HEX**•**PRO**<sup>™</sup>

Small, Strong Joints

**Pivot Head** 

**Forged Hinges** 

**Sturdy Pouch** 

| HexPro™ Pivot Head Wrench Sets |                     |            |                          |                                                                           |                                                                                                                       |          |
|--------------------------------|---------------------|------------|--------------------------|---------------------------------------------------------------------------|-----------------------------------------------------------------------------------------------------------------------|----------|
| Part Number                    | Number of<br>Pieces | Part Image | Тір Туре                 | Tip Size                                                                  | Set Includes                                                                                                          | Price    |
| BH00010                        | 6                   |            | External hex<br>Metric   | 3mm<br>4mm<br>5mm<br>6mm<br>8mm<br>10mm                                   | (6) external hex pivot head wrenches (3mm, 4mm, 5mm, 6mm, 8mm, 10mm), (1) fold-up pouch                               | \$;6e#[: |
| BH00017                        | 8                   | PP         | External hex<br>Imperial | 1/8in<br>9/64in<br>5/32in<br>3/16in<br>7/32in<br>1/4in<br>5/16in<br>3/8in | (8) external hex pivot head wrenches (1/8in, 9/64in, 5/32in, 3/16in, 7/32in, 1/4in, 5/16in, 3/8in), (1) fold-up pouch | \$;6e#]: |
| BH00015                        | 6                   |            | Torx                     | T25<br>T27<br>T30<br>T40<br>T45<br>T50                                    | (6) torx pivot head wrenches (T25, T27, T30, T40, T45, T50), (1) fold-up pouch                                        | \$6e##:  |
| BH00019                        | 5                   |            | Torx                     | T15<br>T20<br>T25<br>T27<br>T30                                           | (5) torx pivot head wrenches (T15, T20, T25, T27, T30), (1) fold-up pouch                                             | \$;6e#!: |