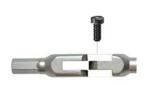

## HexPro™ Pivot Head Wrenches

Bondhus HexPro™ Pivot Head Wrenches are a staple in any toolbox and allow for maximum leverage with minimum space. The pivoting head works from 90° to 270° and eliminates the need for constant removal and repositioning of the tool during use. Working in tight spaces against an obstruction is no problem for these wrenches.

## **HEX**•**PRO**<sup>™</sup>

Small, Strong Joints

**Pivot Head** 

**Forged Hinges** 

**Sturdy Pouch** 

| HexPro™ Pivot Head Wrench Sets |                     |            |                          |                                                                           |                                                                                                                       |          |
|--------------------------------|---------------------|------------|--------------------------|---------------------------------------------------------------------------|-----------------------------------------------------------------------------------------------------------------------|----------|
| Part Number                    | Number of<br>Pieces | Part Image | Тір Туре                 | Tip Size                                                                  | Set Includes                                                                                                          | Price    |
| BH00010                        | 6                   |            | External hex<br>Metric   | 3mm<br>4mm<br>5mm<br>6mm<br>8mm<br>10mm                                   | (6) external hex pivot head wrenches (3mm, 4mm, 5mm, 6mm, 8mm, 10mm), (1) fold-up pouch                               | \$;6e#[: |
| BH00017                        | 8                   | PP         | External hex<br>Imperial | 1/8in<br>9/64in<br>5/32in<br>3/16in<br>7/32in<br>1/4in<br>5/16in<br>3/8in | (8) external hex pivot head wrenches (1/8in, 9/64in, 5/32in, 3/16in, 7/32in, 1/4in, 5/16in, 3/8in), (1) fold-up pouch | \$;6e#]: |
| BH00015                        | 6                   |            | Torx                     | T25<br>T27<br>T30<br>T40<br>T45<br>T50                                    | (6) torx pivot head wrenches (T25, T27, T30, T40, T45, T50), (1) fold-up pouch                                        | \$6e##:  |
| BH00019                        | 5                   |            | Torx                     | T15<br>T20<br>T25<br>T27<br>T30                                           | (5) torx pivot head wrenches (T15, T20, T25, T27, T30), (1) fold-up pouch                                             | \$;6e#!: |