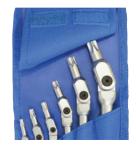

## **HEX**•**PRO**<sup>™</sup>

Small, Strong Joints

**Pivot Head** 

**Forged Hinges** 

**Sturdy Pouch** 

| HexPro™ Pivot Head Wrench Sets |                     |            |                          |                                                                           |                                                                                                                       |          |
|--------------------------------|---------------------|------------|--------------------------|---------------------------------------------------------------------------|-----------------------------------------------------------------------------------------------------------------------|----------|
| Part Number                    | Number of<br>Pieces | Part Image | Тір Туре                 | Tip Size                                                                  | Set Includes                                                                                                          | Price    |
| BH00010                        | 6                   |            | External hex<br>Metric   | 3mm<br>4mm<br>5mm<br>6mm<br>8mm<br>10mm                                   | (6) external hex pivot head wrenches (3mm, 4mm, 5mm, 6mm, 8mm, 10mm), (1) fold-up pouch                               | \$;6e#[: |
| BH00017                        | 8                   | PP         | External hex<br>Imperial | 1/8in<br>9/64in<br>5/32in<br>3/16in<br>7/32in<br>1/4in<br>5/16in<br>3/8in | (8) external hex pivot head wrenches (1/8in, 9/64in, 5/32in, 3/16in, 7/32in, 1/4in, 5/16in, 3/8in), (1) fold-up pouch | \$;6e#]: |
| BH00015                        | 6                   |            | Torx                     | T25<br>T27<br>T30<br>T40<br>T45<br>T50                                    | (6) torx pivot head wrenches (T25, T27, T30, T40, T45, T50), (1) fold-up pouch                                        | \$6e##:  |
| BH00019                        | 5                   |            | Torx                     | T15<br>T20<br>T25<br>T27<br>T30                                           | (5) torx pivot head wrenches (T15, T20, T25, T27, T30), (1) fold-up pouch                                             | \$;6e#!: |