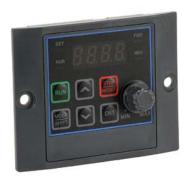

## **Remote Keypad**

The ACG-KPD keypad allows for remote mounting of the standard keypad functionality for the ACG series drives.

The keypad can be mounted on an external panel or enclosure and connected to the drive by standard ethernet patch cable.

| ACG Remote Keypad |         |                                                                                                                               |                  |
|-------------------|---------|-------------------------------------------------------------------------------------------------------------------------------|------------------|
| Part Number       | Price   | Description                                                                                                                   | Drawing<br>Links |
| ACG-KPD           | \$67eb: | IronHorse ACG series remote keypad, for use with IronHorse ACG series AC drives. (1) 16.4ft/5m Ethernet patch cable included. | PDF              |