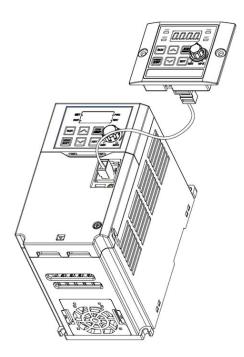

## **Remote Keypad**

The ACG-KPD keypad allows for remote mounting of the standard keypad functionality for the ACG series drives.

The keypad can be mounted on an external panel or enclosure and connected to the drive by standard ethernet patch cable.

| ACG Remote Keypad |         |                                                                                                                               |                  |
|-------------------|---------|-------------------------------------------------------------------------------------------------------------------------------|------------------|
| Part Number       | Price   | Description                                                                                                                   | Drawing<br>Links |
| ACG-KPD           | \$67eb: | IronHorse ACG series remote keypad, for use with IronHorse ACG series AC drives. (1) 16.4ft/5m Ethernet patch cable included. | PDF              |