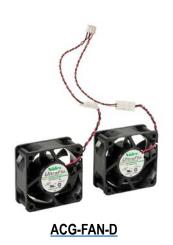

## **Replacement Fans**

The ACG-FAN-xxxx fans are replacement kits for the ACG drive fan(s) that comes installed with the drive.

| ACG Replacement Fans |         |                                                                                                                               |                  |
|----------------------|---------|-------------------------------------------------------------------------------------------------------------------------------|------------------|
| Part Number          | Price   | Description                                                                                                                   | Drawing<br>Links |
| ACG-FAN-A            | \$67e5: | IronHorse ACG series main cooling fan, replacement, 40 x 40 x 15mm, 24 VDC. For use with ACG series 1/2hp - 1hp AC drives.    | <u>PDF</u>       |
| ACG-FAN-BC           | \$67e6: | IronHorse ACG series main cooling fan, replacement, 60 x 60 x 25mm, 24 VDC. For use with ACG series 2hp - 5hp AC drives.      | <u>PDF</u>       |
| ACG-FAN-D            | \$67e7: | IronHorse ACG series main cooling fan, replacement, 60 x 60 x 25mm, 24 VDC. For use with ACG series 7-1/2hp - 10hp AC drives. | PDF              |
| ACG-FAN-E15          | \$67e8: | IronHorse ACG series main cooling fan, replacement, 80 x 80 x 25mm, 24 VDC. For use with ACG series 15hp AC drives.           | <u>PDF</u>       |
| ACG-FAN-E20F         | \$67e9: | IronHorse ACG series main cooling fan, replacement, 92 x 92 x 38mm, 24 VDC. For use with ACG series 20hp - 30hp AC drives.    | PDF              |