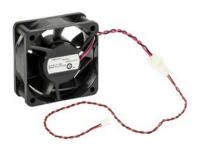

## **Replacement Fans**

The ACG-FAN-xxxx fans are replacement kits for the ACG drive fan(s) that comes installed with the drive.

| ACG Replacement Fans |         |                                                                                                                               |                  |
|----------------------|---------|-------------------------------------------------------------------------------------------------------------------------------|------------------|
| Part Number          | Price   | Description                                                                                                                   | Drawing<br>Links |
| ACG-FAN-A            | \$67e5: | IronHorse ACG series main cooling fan, replacement, 40 x 40 x 15mm, 24 VDC. For use with ACG series 1/2hp - 1hp AC drives.    | <u>PDF</u>       |
| ACG-FAN-BC           | \$67e6: | IronHorse ACG series main cooling fan, replacement, 60 x 60 x 25mm, 24 VDC. For use with ACG series 2hp - 5hp AC drives.      | <u>PDF</u>       |
| ACG-FAN-D            | \$67e7: | IronHorse ACG series main cooling fan, replacement, 60 x 60 x 25mm, 24 VDC. For use with ACG series 7-1/2hp - 10hp AC drives. | PDF              |
| ACG-FAN-E15          | \$67e8: | IronHorse ACG series main cooling fan, replacement, 80 x 80 x 25mm, 24 VDC. For use with ACG series 15hp AC drives.           | <u>PDF</u>       |
| ACG-FAN-E20F         | \$67e9: | IronHorse ACG series main cooling fan, replacement, 92 x 92 x 38mm, 24 VDC. For use with ACG series 20hp - 30hp AC drives.    | PDF              |

**ACG-FAN-A** 

**ACG-FAN-BC** 

**ACG-FAN-E20F** 

www.automationdirect.com Ironhorse AC Drives tIHA-19