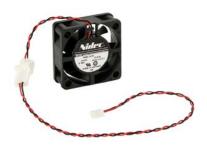

## **Replacement Fans**

The ACG-FAN-xxxx fans are replacement kits for the ACG drive fan(s) that comes installed with the drive.

| ACG Replacement Fans |         |                                                                                                                               |                  |
|----------------------|---------|-------------------------------------------------------------------------------------------------------------------------------|------------------|
| Part Number          | Price   | Description                                                                                                                   | Drawing<br>Links |
| ACG-FAN-A            | \$67e5: | IronHorse ACG series main cooling fan, replacement, 40 x 40 x 15mm, 24 VDC. For use with ACG series 1/2hp - 1hp AC drives.    | <u>PDF</u>       |
| ACG-FAN-BC           | \$67e6: | IronHorse ACG series main cooling fan, replacement, 60 x 60 x 25mm, 24 VDC. For use with ACG series 2hp - 5hp AC drives.      | <u>PDF</u>       |
| ACG-FAN-D            | \$67e7: | IronHorse ACG series main cooling fan, replacement, 60 x 60 x 25mm, 24 VDC. For use with ACG series 7-1/2hp - 10hp AC drives. | PDF              |
| ACG-FAN-E15          | \$67e8: | IronHorse ACG series main cooling fan, replacement, 80 x 80 x 25mm, 24 VDC. For use with ACG series 15hp AC drives.           | <u>PDF</u>       |
| ACG-FAN-E20F         | \$67e9: | IronHorse ACG series main cooling fan, replacement, 92 x 92 x 38mm, 24 VDC. For use with ACG series 20hp - 30hp AC drives.    | PDF              |

**ACG-FAN-A** 

**ACG-FAN-BC** 

**ACG-FAN-E20F** 

www.automationdirect.com Ironhorse AC Drives tIHA-19