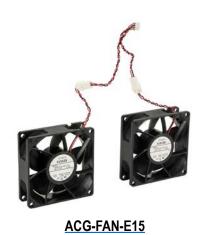

## **Replacement Fans**

The ACG-FAN-xxxx fans are replacement kits for the ACG drive fan(s) that comes installed with the drive.

| ACG Replacement Fans |         |                                                                                                                               |                  |
|----------------------|---------|-------------------------------------------------------------------------------------------------------------------------------|------------------|
| Part Number          | Price   | Description                                                                                                                   | Drawing<br>Links |
| ACG-FAN-A            | \$67e5: | IronHorse ACG series main cooling fan, replacement, 40 x 40 x 15mm, 24 VDC. For use with ACG series 1/2hp - 1hp AC drives.    | <u>PDF</u>       |
| ACG-FAN-BC           | \$67e6: | IronHorse ACG series main cooling fan, replacement, 60 x 60 x 25mm, 24 VDC. For use with ACG series 2hp - 5hp AC drives.      | <u>PDF</u>       |
| ACG-FAN-D            | \$67e7: | IronHorse ACG series main cooling fan, replacement, 60 x 60 x 25mm, 24 VDC. For use with ACG series 7-1/2hp - 10hp AC drives. | PDF              |
| ACG-FAN-E15          | \$67e8: | IronHorse ACG series main cooling fan, replacement, 80 x 80 x 25mm, 24 VDC. For use with ACG series 15hp AC drives.           | <u>PDF</u>       |
| ACG-FAN-E20F         | \$67e9: | IronHorse ACG series main cooling fan, replacement, 92 x 92 x 38mm, 24 VDC. For use with ACG series 20hp - 30hp AC drives.    | PDF              |