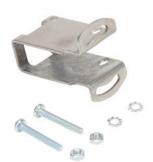

## **Mounting Bracket**

Mounting bracket, protective vertical, 304 stainless steel. For use with prewired QM series photoelectric sensors only. Mounting hardware included.

| Accessories for QM Series Photoelectric Sensor |         |                                                                                                                                                                     |                 |                |
|------------------------------------------------|---------|---------------------------------------------------------------------------------------------------------------------------------------------------------------------|-----------------|----------------|
| Part Number                                    | Price   | Description                                                                                                                                                         | Drawing<br>Link | Weight<br>[lb] |
| <u>ST103</u>                                   | \$;5h,: | Micro Detectors mounting bracket, protective vertical, 304 stainless steel. For use with prewired QM series photoelectric sensors only. Mounting hardware included. | PDF             | 0.06           |