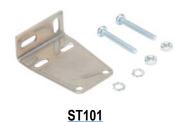

## **Right-angle Mounting Brackets**

Mounting bracket, right-angle vertical, 304 stainless steel. For use with QM & FM series photoelectric sensors. Mounting hardware included.

| Accessories for QM and FM Series Photoelectric Sensors |         |                                                                                                                                                                            |                 |                |
|--------------------------------------------------------|---------|----------------------------------------------------------------------------------------------------------------------------------------------------------------------------|-----------------|----------------|
| Part Number                                            | Price   | Description                                                                                                                                                                | Drawing<br>Link | Weight<br>[lb] |
| <u>ST101</u>                                           | \$;5h!: | Micro Detectors mounting bracket, right-angle vertical, 304 stainless steel. For use with QM & FM series photoelectric sensors. Mounting hardware included.                | PDF             | 0.04           |
| <u>ST102</u>                                           | \$5h?:  | Micro Detectors mounting bracket, right-angle horizontal, 304 stainless steel. For use with QM & FM series photoelectric sensors. Mounting hardware included.              | PDF             | 0.05           |
| <u>ST104</u>                                           | \$-5i0: | Micro Detectors mounting bracket, protective horizontal, 304 stainless steel. For use with prewired QM & FM series photoelectric sensors only. Mounting hardware included. | PDF             | 0.05           |