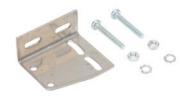

## **Right-angle Mounting Brackets**

Mounting bracket, right-angle vertical, 304 stainless steel. For use with QM & FM series photoelectric sensors. Mounting hardware included.

| Accessories for QM and FM Series Photoelectric Sensors |         |                                                                                                                                                                            |                 |                |
|--------------------------------------------------------|---------|----------------------------------------------------------------------------------------------------------------------------------------------------------------------------|-----------------|----------------|
| Part Number                                            | Price   | Description                                                                                                                                                                | Drawing<br>Link | Weight<br>[lb] |
| <u>ST101</u>                                           | \$;5h!: | Micro Detectors mounting bracket, right-angle vertical, 304 stainless steel. For use with QM & FM series photoelectric sensors. Mounting hardware included.                | PDF             | 0.04           |
| <u>ST102</u>                                           | \$5h?:  | Micro Detectors mounting bracket, right-angle horizontal, 304 stainless steel. For use with QM & FM series photoelectric sensors. Mounting hardware included.              | PDF             | 0.05           |
| <u>ST104</u>                                           | \$-5i0: | Micro Detectors mounting bracket, protective horizontal, 304 stainless steel. For use with prewired QM & FM series photoelectric sensors only. Mounting hardware included. | PDF             | 0.05           |

ST102

ST104