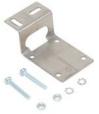

## **Right-angle Mounting Brackets**

Mounting bracket, right-angle vertical, 304 stainless steel. For use with QM & FM series photoelectric sensors. Mounting hardware included.

| Accessories for QM and FM Series Photoelectric Sensors |         |                                                                                                                                                                            |                 |                |
|--------------------------------------------------------|---------|----------------------------------------------------------------------------------------------------------------------------------------------------------------------------|-----------------|----------------|
| Part Number                                            | Price   | Description                                                                                                                                                                | Drawing<br>Link | Weight<br>[lb] |
| <u>ST101</u>                                           | \$;5h!: | Micro Detectors mounting bracket, right-angle vertical, 304 stainless steel. For use with QM & FM series photoelectric sensors. Mounting hardware included.                | PDF             | 0.04           |
| <u>ST102</u>                                           | \$5h?:  | Micro Detectors mounting bracket, right-angle horizontal, 304 stainless steel. For use with QM & FM series photoelectric sensors. Mounting hardware included.              | PDF             | 0.05           |
| <u>ST104</u>                                           | \$-5i0: | Micro Detectors mounting bracket, protective horizontal, 304 stainless steel. For use with prewired QM & FM series photoelectric sensors only. Mounting hardware included. | PDF             | 0.05           |

ST102

ST104