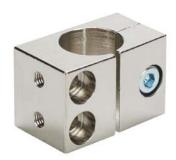

## **Right-angle Mounting Bracket**

Mounting bracket, right-angle, nickel-plated brass. For use with 12mm mounting rods <u>OPT2109</u>, <u>OPT2110</u> & <u>OPT2111</u>.

| Right-angle Mounting Brackets for 12mm Sensors |          |                                                                                                                         |                 |                  |  |  |  |
|------------------------------------------------|----------|-------------------------------------------------------------------------------------------------------------------------|-----------------|------------------|--|--|--|
| Part Number                                    | Price    | Description                                                                                                             | Drawing<br>Link | Weight<br>Ib [g] |  |  |  |
| <u>OPT2108</u>                                 | \$-1nly: | Wenglor mounting bracket, right-angle, nickel-plated brass. For use with 12mm mounting rods OPT2109, OPT2110 & OPT2111. | <u>PDF</u>      | 0.07<br>[31.8]   |  |  |  |