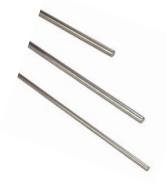

## **Mounting Rods**

304 Stainless steel rods for mounting swivel brackets <u>OPT2112</u> - <u>OPT2127</u> Available in three lengths: 200mm, 300mm, and 500mm. 12mm diameter.

| Mounting Rods for OPT2112-2127 Swivel Mounting Brackets |         |                                                                         |                 |                  |  |  |  |
|---------------------------------------------------------|---------|-------------------------------------------------------------------------|-----------------|------------------|--|--|--|
| Part Number                                             | Price   | Description                                                             | Drawing<br>Link | Weight<br>Ib (g) |  |  |  |
| <u>OPT2109</u>                                          | \$1nn9: | Wenglor mounting rod, 12mm diameter, 200mm length, 304 stainless steel. | PDF             | 0.41<br>[185.97] |  |  |  |
| <u>OPT2110</u>                                          | \$1nna: | Wenglor mounting rod, 12mm diameter, 300mm length, 304 stainless steel. | PDF             | 0.60<br>[272.16] |  |  |  |
| <u>OPT2111</u>                                          | \$1nnb: | Wenglor mounting rod, 12mm diameter, 500mm length, 304 stainless steel. | PDF             | 0.98<br>[444.52] |  |  |  |