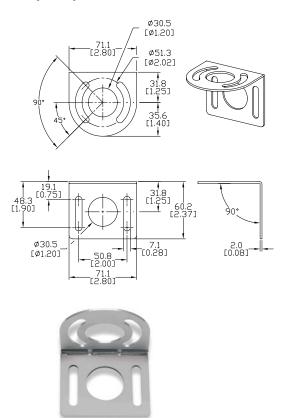

| Accessories for Enhanced 50 Series Sensors |         |                                                                                                                                                                                 |                |
|--------------------------------------------|---------|---------------------------------------------------------------------------------------------------------------------------------------------------------------------------------|----------------|
| Part Number                                | Price   | Description                                                                                                                                                                     | Weight<br>[lb] |
| 6150E-6501                                 | \$05hu: | Mounting bracket, right-angle, 1.5in vertical adjustment, nickel plated steel.  For use with CH Enhanced 50 Series sensor.                                                      | 0.20           |
| 6150E-6502                                 | \$05hv: | Mounting bracket, right-angle, 3.5in vertical adjustment, nickel plated steel. For use with CH Enhanced 50 Series sensor.                                                       | 0.39           |
| 6150E-6503                                 | \$05hx: | Mounting bracket, right-angle ball swivel, 60 degree vertical and horizontal adjustment, plastic. For use with CH Enhanced 50 Series sensor. Ball swivel allows for ±30° angle. | 0.11           |

## **Dimensions**

mm [inches]

6150E-6502

6150E-6503

www.automationdirect.com Sensor Accessories tSEN-497