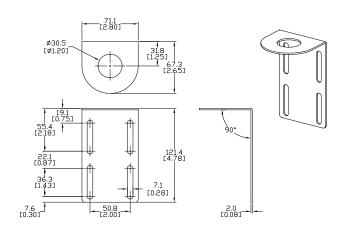

| Accessories for Enhanced 50 Series Sensors |         |                                                                                                                                                                                 |                |
|--------------------------------------------|---------|---------------------------------------------------------------------------------------------------------------------------------------------------------------------------------|----------------|
| Part Number                                | Price   | Description                                                                                                                                                                     | Weight<br>[lb] |
| 6150E-6501                                 | \$05hu: | Mounting bracket, right-angle, 1.5in vertical adjustment, nickel plated steel.  For use with CH Enhanced 50 Series sensor.                                                      | 0.20           |
| 6150E-6502                                 | \$05hv: | Mounting bracket, right-angle, 3.5in vertical adjustment, nickel plated steel. For use with CH Enhanced 50 Series sensor.                                                       | 0.39           |
| 6150E-6503                                 | \$05hx: | Mounting bracket, right-angle ball swivel, 60 degree vertical and horizontal adjustment, plastic. For use with CH Enhanced 50 Series sensor. Ball swivel allows for ±30° angle. | 0.11           |

## **Dimensions**

mm [inches]

6150E-6502

6150E-6503

www.automationdirect.com Sensor Accessories tSEN-497