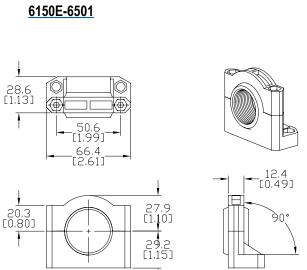

| Accessories for Enhanced 50 Series Sensors |         |                                                                                                                                                                                 |                |
|--------------------------------------------|---------|---------------------------------------------------------------------------------------------------------------------------------------------------------------------------------|----------------|
| Part Number                                | Price   | Description                                                                                                                                                                     | Weight<br>[lb] |
| 6150E-6501                                 | \$05hu: | Mounting bracket, right-angle, 1.5in vertical adjustment, nickel plated steel.  For use with CH Enhanced 50 Series sensor.                                                      | 0.20           |
| 6150E-6502                                 | \$05hv: | Mounting bracket, right-angle, 3.5in vertical adjustment, nickel plated steel. For use with CH Enhanced 50 Series sensor.                                                       | 0.39           |
| 6150E-6503                                 | \$05hx: | Mounting bracket, right-angle ball swivel, 60 degree vertical and horizontal adjustment, plastic. For use with CH Enhanced 50 Series sensor. Ball swivel allows for ±30° angle. | 0.11           |

## **Dimensions**

mm [inches]

6150E-6502

6150E-6503

www.automationdirect.com Sensor Accessories tSEN-497