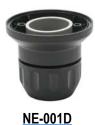

## 56mm Visual-Audible and Industrial Signal Beacon Accessories NE-A and NE-IL Series

| 56mm Beacon Accessories NE-A and NE-IL Series |          |                                                                                                                                                   |                  |                 |
|-----------------------------------------------|----------|---------------------------------------------------------------------------------------------------------------------------------------------------|------------------|-----------------|
| Part Number                                   | Price    | Description                                                                                                                                       | Weight<br>g [oz] | Drawing<br>Link |
| <u>NE-002D</u>                                | \$;5,n8: | Patlite mounting bracket, wall mount, 56mm diameter, 82mm height, dark gray, polycarbonate. For use with Patlite NE-A and NE-IL series beacons.   | 34<br>[1.19]     | PDF             |
| <u>NE-001D</u>                                | \$;5,nu: | Patlite tube adapter, tube mount, 56mm diameter, black, polycarbonate. For use with Patlite NE-A and NE-IL series beacons.                        | 31<br>[1.09]     | PDF             |
| <u>SZP-092D</u>                               | \$;5,nv: | Patlite tube adapter, tube mount, 1/2in NPT thread type, 56mm diameter, black, polycarbonate. For use with Patlite NE-A and NE-IL series beacons. | 23<br>[0.81]     | PDF             |
| GA0000119-F1                                  | \$;5,n9: | Patlite O-ring, silicone. For use with Patlite NE-A and NE-IL series beacons.                                                                     | 45.35<br>[1.5]   | N/A             |
| POLE-100A21                                   | \$;5,na: | Patlite mounting pole, 22mm diameter, 100mm length, silver, aluminum. For use with Patlite NE-A and NE-IL series beacons.                         | 29<br>[1.02]     | <u>PDF</u>      |
| POLE-300A21                                   | \$;5,nb: | Patlite mounting pole, 22mm diameter, 300mm length, silver, aluminum. For use with Patlite NE-A and NE-IL series beacons.                         | 86<br>[3.03]     | PDF             |
| POLE-800A21                                   | \$;5,nc: | Patlite mounting pole, 22mm diameter, 800mm length, silver, aluminum. For use with Patlite NE-A and NE-IL series beacons.                         | 228<br>[8.04]    | PDF             |
| <u>SZ-010</u>                                 | \$;5,nd: | Patlite mounting bracket, flange mount, 100mm diameter, 65mm height, silver, aluminum. For use with Patlite NE-A and NE-IL series beacons.        | 122<br>[4.30]    | PDF             |
| <u>SZ-016A</u>                                | \$;5,n7: | Patlite mounting bracket, flange mount, 68mm diameter, 45mm height, silver, aluminum. For use with Patlite NE-A and NE-IL series beacons.         | 96<br>[3.38]     | PDF             |