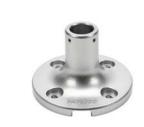

## 56mm Visual-Audible and Industrial Signal Beacon Accessories NE-A and NE-IL Series

| 56mm Beacon Accessories NE-A and NE-IL Series |          |                                                                                                                                                   |                  |                 |
|-----------------------------------------------|----------|---------------------------------------------------------------------------------------------------------------------------------------------------|------------------|-----------------|
| Part Number                                   | Price    | Description                                                                                                                                       | Weight<br>g [oz] | Drawing<br>Link |
| <u>NE-002D</u>                                | \$;5,n8: | Patlite mounting bracket, wall mount, 56mm diameter, 82mm height, dark gray, polycarbonate. For use with Patlite NE-A and NE-IL series beacons.   | 34<br>[1.19]     | PDF             |
| <u>NE-001D</u>                                | \$;5,nu: | Patlite tube adapter, tube mount, 56mm diameter, black, polycarbonate. For use with Patlite NE-A and NE-IL series beacons.                        | 31<br>[1.09]     | PDF             |
| <u>SZP-092D</u>                               | \$;5,nv: | Patlite tube adapter, tube mount, 1/2in NPT thread type, 56mm diameter, black, polycarbonate. For use with Patlite NE-A and NE-IL series beacons. | 23<br>[0.81]     | PDF             |
| GA0000119-F1                                  | \$;5,n9: | Patlite O-ring, silicone. For use with Patlite NE-A and NE-IL series beacons.                                                                     | 45.35<br>[1.5]   | N/A             |
| POLE-100A21                                   | \$;5,na: | Patlite mounting pole, 22mm diameter, 100mm length, silver, aluminum. For use with Patlite NE-A and NE-IL series beacons.                         | 29<br>[1.02]     | <u>PDF</u>      |
| POLE-300A21                                   | \$;5,nb: | Patlite mounting pole, 22mm diameter, 300mm length, silver, aluminum. For use with Patlite NE-A and NE-IL series beacons.                         | 86<br>[3.03]     | PDF             |
| POLE-800A21                                   | \$;5,nc: | Patlite mounting pole, 22mm diameter, 800mm length, silver, aluminum. For use with Patlite NE-A and NE-IL series beacons.                         | 228<br>[8.04]    | PDF             |
| <u>SZ-010</u>                                 | \$;5,nd: | Patlite mounting bracket, flange mount, 100mm diameter, 65mm height, silver, aluminum. For use with Patlite NE-A and NE-IL series beacons.        | 122<br>[4.30]    | PDF             |
| <u>SZ-016A</u>                                | \$;5,n7: | Patlite mounting bracket, flange mount, 68mm diameter, 45mm height, silver, aluminum. For use with Patlite NE-A and NE-IL series beacons.         | 96<br>[3.38]     | PDF             |

POLE-100A21

SZ-010

**SZ-016A**