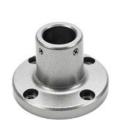

## 56mm Visual-Audible and Industrial Signal Beacon Accessories NE-A and NE-IL Series

| 56mm Beacon Accessories NE-A and NE-IL Series |          |                                                                                                                                                   |                  |                 |
|-----------------------------------------------|----------|---------------------------------------------------------------------------------------------------------------------------------------------------|------------------|-----------------|
| Part Number                                   | Price    | Description                                                                                                                                       | Weight<br>g [oz] | Drawing<br>Link |
| <u>NE-002D</u>                                | \$;5,n8: | Patlite mounting bracket, wall mount, 56mm diameter, 82mm height, dark gray, polycarbonate. For use with Patlite NE-A and NE-IL series beacons.   | 34<br>[1.19]     | PDF             |
| <u>NE-001D</u>                                | \$;5,nu: | Patlite tube adapter, tube mount, 56mm diameter, black, polycarbonate. For use with Patlite NE-A and NE-IL series beacons.                        | 31<br>[1.09]     | PDF             |
| <u>SZP-092D</u>                               | \$;5,nv: | Patlite tube adapter, tube mount, 1/2in NPT thread type, 56mm diameter, black, polycarbonate. For use with Patlite NE-A and NE-IL series beacons. | 23<br>[0.81]     | PDF             |
| GA0000119-F1                                  | \$;5,n9: | Patlite O-ring, silicone. For use with Patlite NE-A and NE-IL series beacons.                                                                     | 45.35<br>[1.5]   | N/A             |
| POLE-100A21                                   | \$;5,na: | Patlite mounting pole, 22mm diameter, 100mm length, silver, aluminum. For use with Patlite NE-A and NE-IL series beacons.                         | 29<br>[1.02]     | <u>PDF</u>      |
| POLE-300A21                                   | \$;5,nb: | Patlite mounting pole, 22mm diameter, 300mm length, silver, aluminum. For use with Patlite NE-A and NE-IL series beacons.                         | 86<br>[3.03]     | PDF             |
| POLE-800A21                                   | \$;5,nc: | Patlite mounting pole, 22mm diameter, 800mm length, silver, aluminum. For use with Patlite NE-A and NE-IL series beacons.                         | 228<br>[8.04]    | PDF             |
| <u>SZ-010</u>                                 | \$;5,nd: | Patlite mounting bracket, flange mount, 100mm diameter, 65mm height, silver, aluminum. For use with Patlite NE-A and NE-IL series beacons.        | 122<br>[4.30]    | PDF             |
| <u>SZ-016A</u>                                | \$;5,n7: | Patlite mounting bracket, flange mount, 68mm diameter, 45mm height, silver, aluminum. For use with Patlite NE-A and NE-IL series beacons.         | 96<br>[3.38]     | PDF             |

POLE-100A21

SZ-010

**SZ-016A**