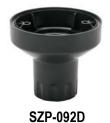

## 56mm Visual-Audible and Industrial Signal Beacon Accessories NE-A and NE-IL Series

| 56mm Beacon Accessories NE-A and NE-IL Series |          |                                                                                                                                                   |                  |                 |
|-----------------------------------------------|----------|---------------------------------------------------------------------------------------------------------------------------------------------------|------------------|-----------------|
| Part Number                                   | Price    | Description                                                                                                                                       | Weight<br>g [oz] | Drawing<br>Link |
| <u>NE-002D</u>                                | \$;5,n8: | Patlite mounting bracket, wall mount, 56mm diameter, 82mm height, dark gray, polycarbonate. For use with Patlite NE-A and NE-IL series beacons.   | 34<br>[1.19]     | PDF             |
| <u>NE-001D</u>                                | \$;5,nu: | Patlite tube adapter, tube mount, 56mm diameter, black, polycarbonate. For use with Patlite NE-A and NE-IL series beacons.                        | 31<br>[1.09]     | PDF             |
| <u>SZP-092D</u>                               | \$;5,nv: | Patlite tube adapter, tube mount, 1/2in NPT thread type, 56mm diameter, black, polycarbonate. For use with Patlite NE-A and NE-IL series beacons. | 23<br>[0.81]     | PDF             |
| GA0000119-F1                                  | \$;5,n9: | Patlite O-ring, silicone. For use with Patlite NE-A and NE-IL series beacons.                                                                     | 45.35<br>[1.5]   | N/A             |
| POLE-100A21                                   | \$;5,na: | Patlite mounting pole, 22mm diameter, 100mm length, silver, aluminum. For use with Patlite NE-A and NE-IL series beacons.                         | 29<br>[1.02]     | <u>PDF</u>      |
| POLE-300A21                                   | \$;5,nb: | Patlite mounting pole, 22mm diameter, 300mm length, silver, aluminum. For use with Patlite NE-A and NE-IL series beacons.                         | 86<br>[3.03]     | PDF             |
| POLE-800A21                                   | \$;5,nc: | Patlite mounting pole, 22mm diameter, 800mm length, silver, aluminum. For use with Patlite NE-A and NE-IL series beacons.                         | 228<br>[8.04]    | PDF             |
| <u>SZ-010</u>                                 | \$;5,nd: | Patlite mounting bracket, flange mount, 100mm diameter, 65mm height, silver, aluminum. For use with Patlite NE-A and NE-IL series beacons.        | 122<br>[4.30]    | PDF             |
| <u>SZ-016A</u>                                | \$;5,n7: | Patlite mounting bracket, flange mount, 68mm diameter, 45mm height, silver, aluminum. For use with Patlite NE-A and NE-IL series beacons.         | 96<br>[3.38]     | PDF             |