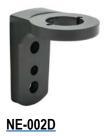

## 56mm Visual-Audible and Industrial Signal Beacon Accessories NE-A and NE-IL Series

| 56mm Beacon Accessories NE-A and NE-IL Series |          |                                                                                                                                                   |                  |                 |
|-----------------------------------------------|----------|---------------------------------------------------------------------------------------------------------------------------------------------------|------------------|-----------------|
| Part Number                                   | Price    | Description                                                                                                                                       | Weight<br>g [oz] | Drawing<br>Link |
| <u>NE-002D</u>                                | \$;5,n8: | Patlite mounting bracket, wall mount, 56mm diameter, 82mm height, dark gray, polycarbonate. For use with Patlite NE-A and NE-IL series beacons.   | 34<br>[1.19]     | PDF             |
| <u>NE-001D</u>                                | \$;5,nu: | Patlite tube adapter, tube mount, 56mm diameter, black, polycarbonate. For use with Patlite NE-A and NE-IL series beacons.                        | 31<br>[1.09]     | PDF             |
| <u>SZP-092D</u>                               | \$;5,nv: | Patlite tube adapter, tube mount, 1/2in NPT thread type, 56mm diameter, black, polycarbonate. For use with Patlite NE-A and NE-IL series beacons. | 23<br>[0.81]     | PDF             |
| GA0000119-F1                                  | \$;5,n9: | Patlite O-ring, silicone. For use with Patlite NE-A and NE-IL series beacons.                                                                     | 45.35<br>[1.5]   | N/A             |
| POLE-100A21                                   | \$;5,na: | Patlite mounting pole, 22mm diameter, 100mm length, silver, aluminum. For use with Patlite NE-A and NE-IL series beacons.                         | 29<br>[1.02]     | <u>PDF</u>      |
| POLE-300A21                                   | \$;5,nb: | Patlite mounting pole, 22mm diameter, 300mm length, silver, aluminum. For use with Patlite NE-A and NE-IL series beacons.                         | 86<br>[3.03]     | PDF             |
| POLE-800A21                                   | \$;5,nc: | Patlite mounting pole, 22mm diameter, 800mm length, silver, aluminum. For use with Patlite NE-A and NE-IL series beacons.                         | 228<br>[8.04]    | PDF             |
| <u>SZ-010</u>                                 | \$;5,nd: | Patlite mounting bracket, flange mount, 100mm diameter, 65mm height, silver, aluminum. For use with Patlite NE-A and NE-IL series beacons.        | 122<br>[4.30]    | PDF             |
| <u>SZ-016A</u>                                | \$;5,n7: | Patlite mounting bracket, flange mount, 68mm diameter, 45mm height, silver, aluminum. For use with Patlite NE-A and NE-IL series beacons.         | 96<br>[3.38]     | PDF             |