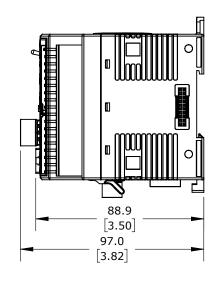

| PRODUCTIVITY1000 PLC |           |        |                                     |                     |         | P1-M41     | 12-16   | SND3  |            | AutomationDirect.com<br>1-800-633-0405 |  |  |
|----------------------|-----------|--------|-------------------------------------|---------------------|---------|------------|---------|-------|------------|----------------------------------------|--|--|
|                      | A 2 2 4 4 | NOT TO | DART DIMENCIONS MAY DIFFER SHICHTLY | METRIC LIMITE LICER | LINUECC | OTLIEDWICE | 100 100 | MODEL | DD VWINC D | <b>∧ ⊤</b> □                           |  |  |

3rd NOT TO PART DIMENSIONS MAY DIFFER SLIGHTLY METRIC UNITS USED UNLESS OTHERWISE **mm** MODEL DRAWING DATE SHEET 1 OF 1 ANGLE SCALE DUE TO MANUFACTURER'S VARIANCES FOR PART DE