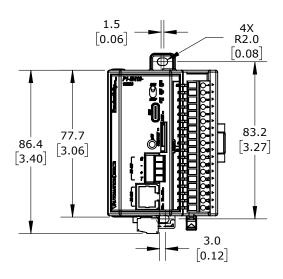

| PRODUCTIVITY1000 PLC |           |        |                                     |                     |         | P1-M41     | 12-16   | SND3  |            | AutomationDirect.com<br>1-800-633-0405 |  |  |
|----------------------|-----------|--------|-------------------------------------|---------------------|---------|------------|---------|-------|------------|----------------------------------------|--|--|
|                      | A 2 2 4 4 | NOT TO | DART DIMENCIONS MAY DIFFER SHICHTLY | METRIC LIMITE LICER | LINUECC | OTLIEDWICE | 100 100 | MODEL | DD VWINC D | <b>∧ ⊤</b> □                           |  |  |

3rd NOT TO PART DIMENSIONS MAY DIFFER SLIGHTLY METRIC UNITS USED UNLESS OTHERWISE **mm** MODEL DRAWING DATE SHEET 1 OF 1 ANGLE SCALE DUE TO MANUFACTURER'S VARIANCES FOR PART