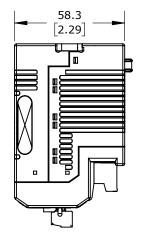

| PRODUCTIVITY1000 PLC |           |        |                                     |                     |         | P1-M41     | 12-16   | SND3  |            | AutomationDirect.com<br>1-800-633-0405 |  |  |
|----------------------|-----------|--------|-------------------------------------|---------------------|---------|------------|---------|-------|------------|----------------------------------------|--|--|
|                      | A 2 2 4 4 | NOT TO | DART DIMENCIONS MAY DIFFER SHICHTLY | METRIC LIMITE LICER | LINUECC | OTLIEDWICE | 100 100 | MODEL | DD VWINC D | <b>∧ ⊤</b> □                           |  |  |

3rd NOT TO PART DIMENSIONS MAY DIFFER SLIGHTLY METRIC UNITS USED UNLESS OTHERWISE **mm** MODEL DRAWING DATE SHEET 1 OF 1 ANGLE SCALE DUE TO MANUFACTURER'S VARIANCES FOR P