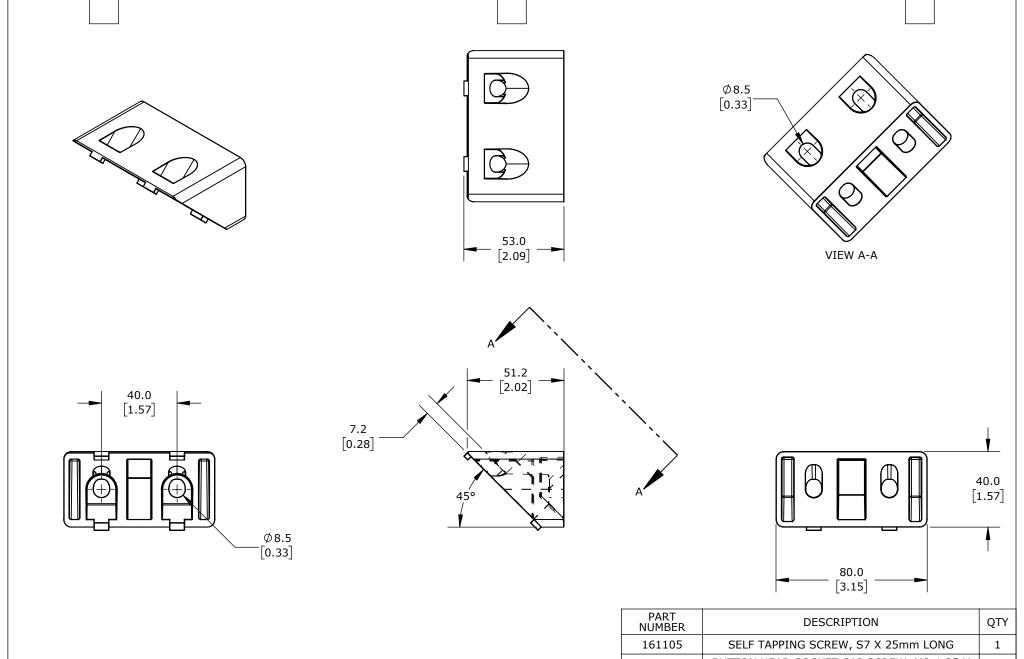

| NUMBER | DESCRIPTION                                          | QII |   |
|--------|------------------------------------------------------|-----|---|
| 161105 | SELF TAPPING SCREW, S7 X 25mm LONG                   | 1   |   |
| 161067 | BUTTON HEAD SOCKET CAP SCREW, M8-1.25 X<br>16mm LONG | 1   |   |
| 151216 | ROLL IN NUT, SLOT SIZE 8, M8-1.25 THREAD             | 1   |   |
|        |                                                      |     | I |

| FATH ANGLE CONNECTOR |  |
|----------------------|--|
|----------------------|--|

166372

AutomationDirect.com 1-800-633-0405

| 3rd       | NOT TO | PART DIMENSIONS MAY DIFFER SLIGHTLY | METRIC UNITS USED | UNLESS OTHERWISE     | mm     | MODEL | DRAWING DAT |             |
|-----------|--------|-------------------------------------|-------------------|----------------------|--------|-------|-------------|-------------|
| Ψ ⊆ ANGLE | SCALE  | DUE TO MANUFACTURER'S VARIANCES     | FOR PART DESIGN   | SPECIFIED UNITS ARE: | [inch] | REV.  | 6/24/2025   | SHEET TOF I |