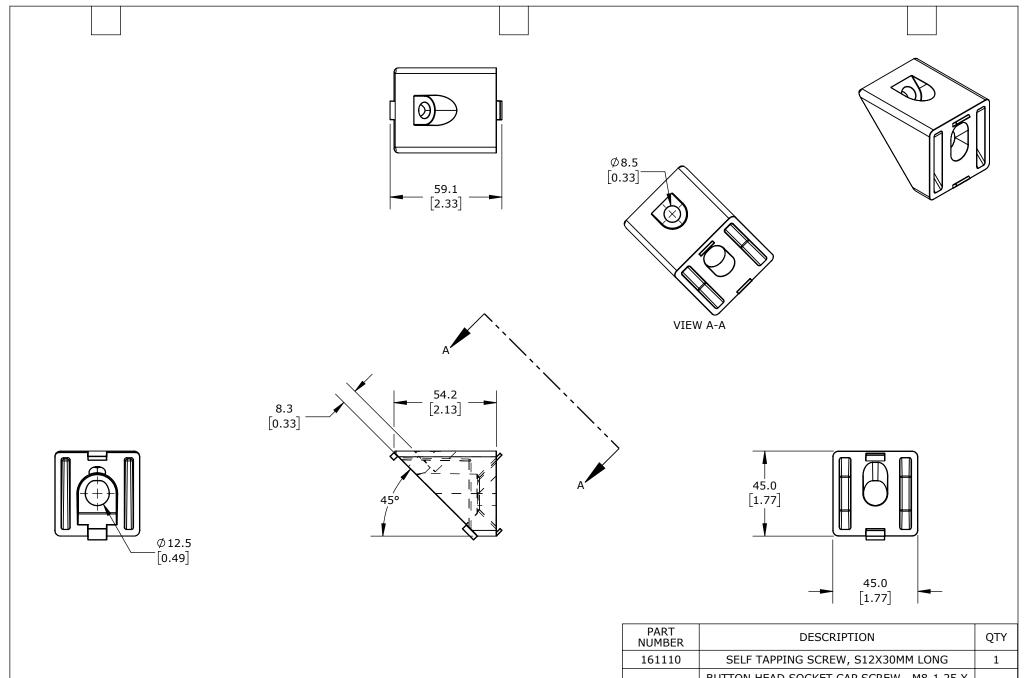

| PART<br>NUMBER | DESCRIPTION                                  |   |  |  |
|----------------|----------------------------------------------|---|--|--|
| 161110         | SELF TAPPING SCREW, S12X30MM LONG            | 1 |  |  |
| 151241         | BUTTON HEAD SOCKET CAP SCREW, M8-1.25 X 20mm | 1 |  |  |
| 151240         | ROLL IN NUT, SLOT SIZE 10, M8-1.25 THREAD    | 1 |  |  |

## FATH 45 DEGREE ANGLE CONNECTOR

151246

AutomationDirect.com 1-800-633-0405

| 3rd     | NOT TO | PART DIMENSIONS MAY DIFFER SLIGHTLY | METRIC UNITS USED | UNLESS OTHERWISE     | mm     | MODEL | DRAWING DATE | CHEET 4 OF 4 |
|---------|--------|-------------------------------------|-------------------|----------------------|--------|-------|--------------|--------------|
| ₩ ANGLE | SCALE  | DUE TO MANUFACTURER'S VARIANCES     | FOR PART DESIGN   | SPECIFIED UNITS ARE: | [inch] | REV.  | 6/23/2025    | SHEET TOF I  |