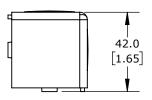

148958

AutomationDirect.com 1-800-633-0405

|  | ⊕ 3rd    | NOT TO | PART DIMENSIONS MAY DIFFER SLIGHTLY | METRIC UNITS USED | UNLESS OTHERWISE     | mm     | MODEL | DRAWING DATE | SHEET 1 OF 1 |
|--|----------|--------|-------------------------------------|-------------------|----------------------|--------|-------|--------------|--------------|
|  | ₩  ANGLE | SCALE  | DUE TO MANUFACTURER'S VARIANCES     | FOR PART DESIGN   | SPECIFIED UNITS ARE: | [inch] | REV.  | 6/23/2025    | SHEET 1 OF 1 |