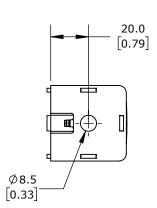

| PART NUMBER                               | DESCRIPTION |   |  |  |
|-------------------------------------------|-------------|---|--|--|
| 161105 SELF TAPPING SCREW, S7 X 25mm LONG |             |   |  |  |
| N/A                                       | CAPS        | 2 |  |  |

148958

AutomationDirect.com 1-800-633-0405

|  | ⊕ 3rd    | NOT TO | PART DIMENSIONS MAY DIFFER SLIGHTLY | METRIC UNITS USED | UNLESS OTHERWISE     | mm     | MODEL | DRAWING DATE | SHEET 1 OF 1 |
|--|----------|--------|-------------------------------------|-------------------|----------------------|--------|-------|--------------|--------------|
|  | ₩  ANGLE | SCALE  | DUE TO MANUFACTURER'S VARIANCES     | FOR PART DESIGN   | SPECIFIED UNITS ARE: | [inch] | REV.  | 6/23/2025    | SHEET 1 OF 1 |