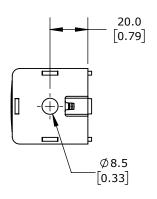

| PART NUMBER                               | DESCRIPTION |   |  |  |
|-------------------------------------------|-------------|---|--|--|
| 161105 SELF TAPPING SCREW, S7 X 25mm LONG |             |   |  |  |
| N/A                                       | CAPS        | 2 |  |  |

148958

AutomationDirect.com 1-800-633-0405

|  | ⊕ 3rd    | NOT TO | PART DIMENSIONS MAY DIFFER SLIGHTLY | METRIC UNITS USED | UNLESS OTHERWISE     | mm     | MODEL | DRAWING DATE | SHEET 1 OF 1 |
|--|----------|--------|-------------------------------------|-------------------|----------------------|--------|-------|--------------|--------------|
|  | ₩  ANGLE | SCALE  | DUE TO MANUFACTURER'S VARIANCES     | FOR PART DESIGN   | SPECIFIED UNITS ARE: | [inch] | REV.  | 6/23/2025    | SHEET 1 OF 1 |