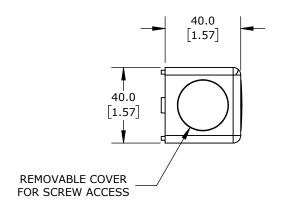

148958

AutomationDirect.com 1-800-633-0405

|  | ⊕ 3rd    | NOT TO | PART DIMENSIONS MAY DIFFER SLIGHTLY | METRIC UNITS USED | UNLESS OTHERWISE     | mm     | MODEL | DRAWING DATE | SHEET 1 OF 1 |
|--|----------|--------|-------------------------------------|-------------------|----------------------|--------|-------|--------------|--------------|
|  | ₩  ANGLE | SCALE  | DUE TO MANUFACTURER'S VARIANCES     | FOR PART DESIGN   | SPECIFIED UNITS ARE: | [inch] | REV.  | 6/23/2025    | SHEET 1 OF 1 |