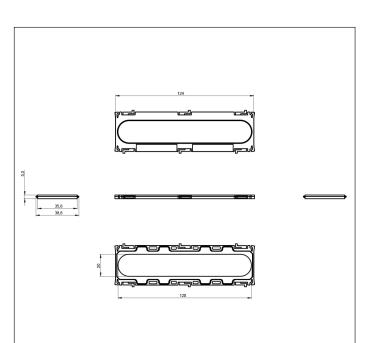

## **OPT2416**

Part Number

Bar light OPT2400 - OPT2407

All dimensions in mm (1 mm = 0.03937 Inch)