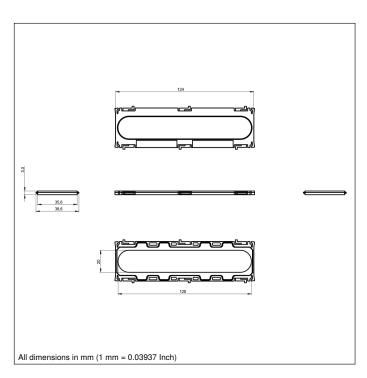

## **Technical Data**

| Optical Data        |                    |
|---------------------|--------------------|
| Beam angle          | ± 10 °             |
| Polarization Filter | yes                |
| Mechanical Data     |                    |
| Housing Material    | ABS. PC. PVAL. TAC |