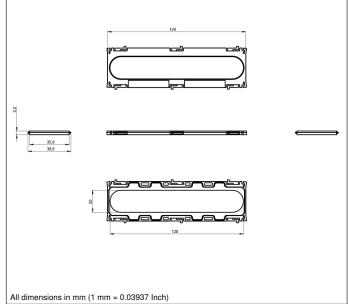

## **Technical Data**

| Optical Data        |                    |
|---------------------|--------------------|
| Beam angle          | ± 10 °             |
| Polarization Filter | no                 |
| Mechanical Data     |                    |
| Housing Material    | ABS, PC, PVAL, TAC |
| Scope of delivery   | 4 pieces           |