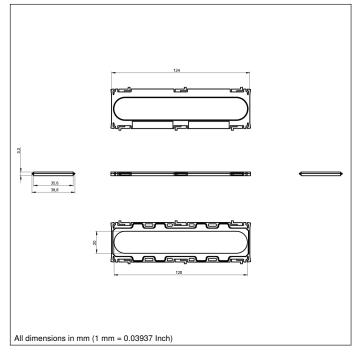

## **OPT2408**

Part Number

## **Technical Data**

| Optical Data        |                 |
|---------------------|-----------------|
| Beam angle          | ± 10 °          |
| Polarization Filter | no              |
| Mechanical Data     |                 |
| Housing Material    | ABS PC PVAL TAC |

Angle Changers for OPT2408 to OPT2416 wenglor bar lights.

Angle changers are optical accessories for bar lights. These are small optical diffusers that increase the beam angle of the bar light. Angle changers allow the user to create different types of light from a single product, using patented illumination technology such as Curve Effect. The angle changer increases the beam angle of the bar lights up to the value of the aperture angle specified in the data sheet.