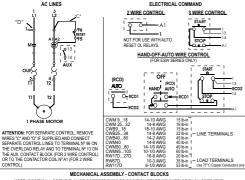

## CONNECTIONS FOR NON-REVERSING STARTER

NOTE: POSITION 1 OF THE FLANGE CORRESPONDS TO POSITION START OR AUTO OF EACH OPERATOR POSITION 2 OF THE FLANGE CORRESPONDS TO POSITION STOP OR HAND OF EACH OPERATOR