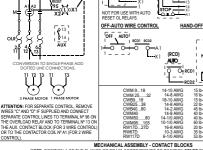

AC LINES

### WARNING:

\*X1 and X2 only

with light signaling

- Disconnect power before proceeding with any work on this equipment.

ELECTRICAL COMMAND

STADT

- Installation and maintenance by technical personnel only. - Attend the national, regional and local standards and follow the operating instruction.

2 WIRE CONTROL

# CONNECTIONS FOR NON-REVERSING STARTER

## NOTE: POSITION 1 OF THE FLANGE OR BRADS CORRESPONDS TO POSITION START OR AUTO OF EACH OPERATOR POSITION 2 OF THE FLANGE OR BRAUS CORRESPONDS TO POSITION STOP OR HAND OF EACH OPERATOR