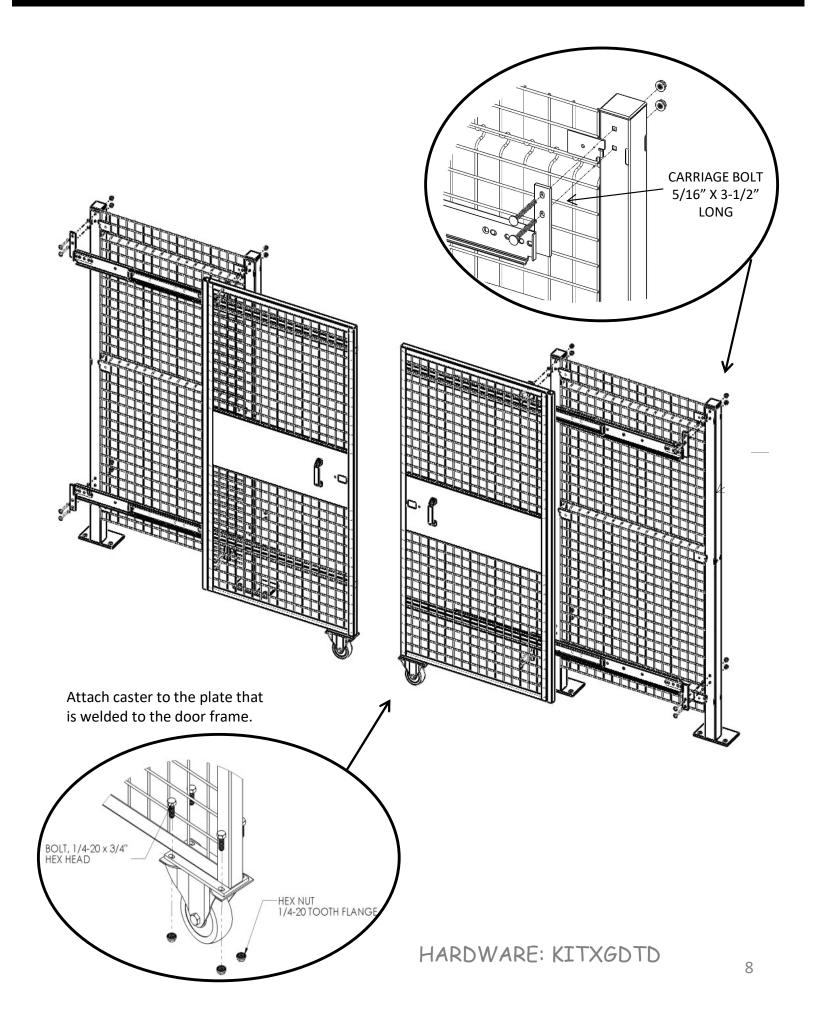

all us. Monday - Friday, 8:00am - 5:00pm EST 704-483-1900 www.getvelox.com





#### Sample Layout



### Tools Required



#### HARDWARE KITS

## Your order is shipped with a cardboard box that includes hardware kits necessary for installation.





















#### Post Installation



### Adjustable Corner Post



#### Panel Installation

Loosen the fastener at bottom of panel prior to installation. Once the panel is in place, tighten the fastener with a hand wrench. Do not use power tool or over-tighten as this will DAMAGE the fastener,



#### Single Swing Door



#### **Double Swing Door**



### Single Slide Door

Install fixed panel first. Stand door in front of fixed panel using wood blocks provided to hold door in position while attaching to posts.



#### Double Slide Door



#### Cut to Fit Panels - Width

#### WIDTH MODIFICATION – USE XGBC

Modify in the field to create the exact panel width you need. XGBC includes 3 left hand and 3 right hand clips. A 6' high system requires a total of 3 bolt-on clips while an 8' high system requires a total of 5 bolt-on clips.



<sup>\*</sup>When working on an 8' high system, cut one side of the 66" high panel and the opposite side on the 24".

#### Cut to Fit Panels - Height

#### <u>HEIGHT MODIFICATION – USE XGBC-NF IF NEEDED</u>

Modify in the field to create the exact height you need. If the bolt-on clips do not line up with pre-punched holes in the post, use XGBC-NF to secure panel to post with the included self-tapping screws.







# Welox



Husky Rack & Wire 704-483-1900 www.getvelox.com