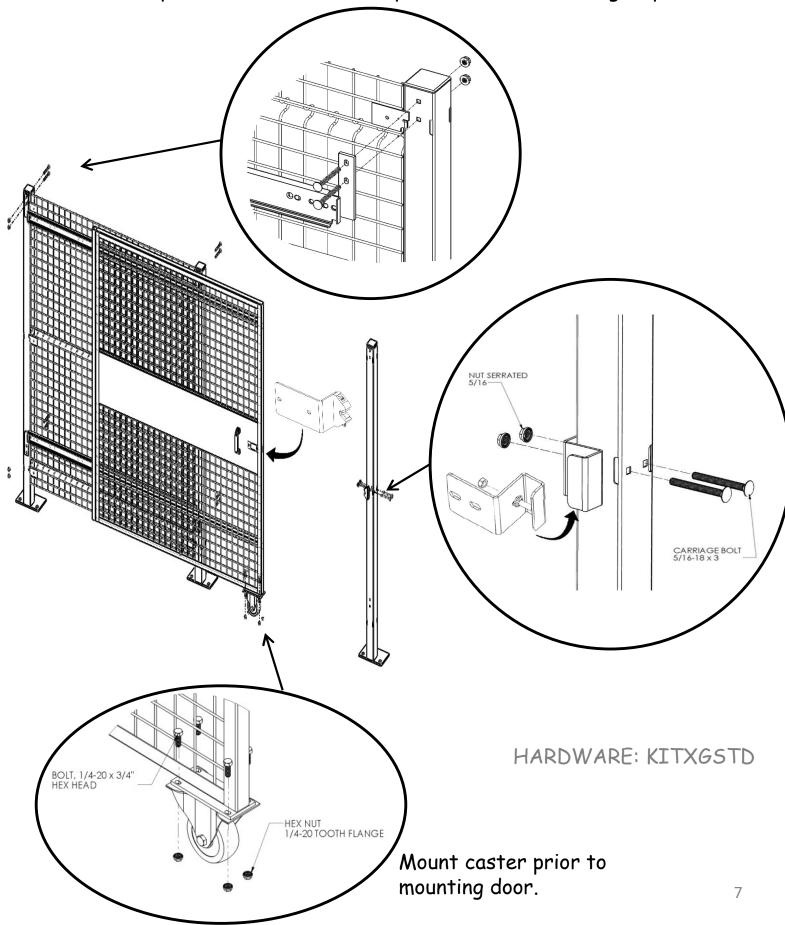

### Single Slide Door

Install fixed panel first. Stand door in front of fixed panel using wood blocks provided to hold door in position while attaching to posts.