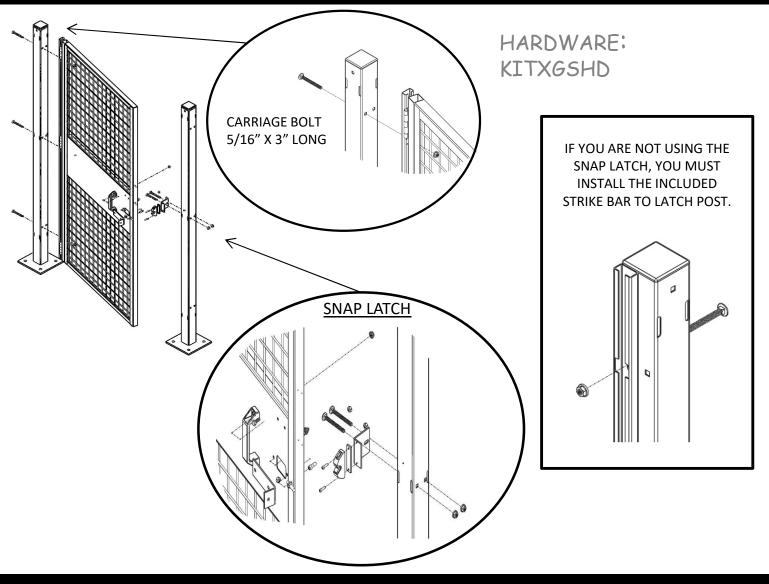

# Welox

#### **INSTALLATION INSTRUCTIONS**



We are here to help! Please don't hesitate to call us. Monday - Friday, 8:00am - 5:00pm EST 704-483-1900 www.getvelox.com





#### Sample Layout



### Tools Required



#### HARDWARE KITS

## Your order is shipped with a cardboard box that includes hardware kits necessary for installation.





















#### Post Installation



### Adjustable Corner Post



#### Panel Installation

Loosen the fastener at bottom of panel prior to installation. Once the panel is in place, tighten the fastener with a hand wrench. Do not use power tool or over-tighten as this will DAMAGE the fastener,



#### Single Swing Door



#### **Double Swing Door**



### Single Slide Door

Install fixed panel first. Stand door in front of fixed panel using wood blocks provided to hold door in position while attaching to posts.



#### Double Slide Door



#### Cut to Fit Panels - Width

#### WIDTH MODIFICATION – USE XGBC

Modify in the field to create the exact panel width you need. XGBC includes 3 left hand and 3 right hand clips. A 6' high system requires a total of 3 bolt-on clips while an 8' high system requires a total of 5 bolt-on clips.



<sup>\*</sup>When working on an 8' high system, cut one side of the 66" high panel and the opposite side on the 24".

#### Cut to Fit Panels - Height

#### <u>HEIGHT MODIFICATION – USE XGBC-NF IF NEEDED</u>

Modify in the field to create the exact height you need. If the bolt-on