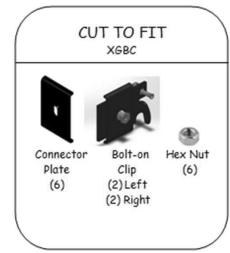

#### WIDTH MODIFICATION – USE XGBC

Modify in the field to create the exact panel width you need. XGBC includes 3 left hand and 3 right hand clips. A 6' high system requires a total of 3 bolt-on clips while an 8' high system requires a total of 5 bolt-on clips.

<sup>\*</sup>When working on an 8' high system, cut one side of the 66" high panel and the opposite side on the 24".