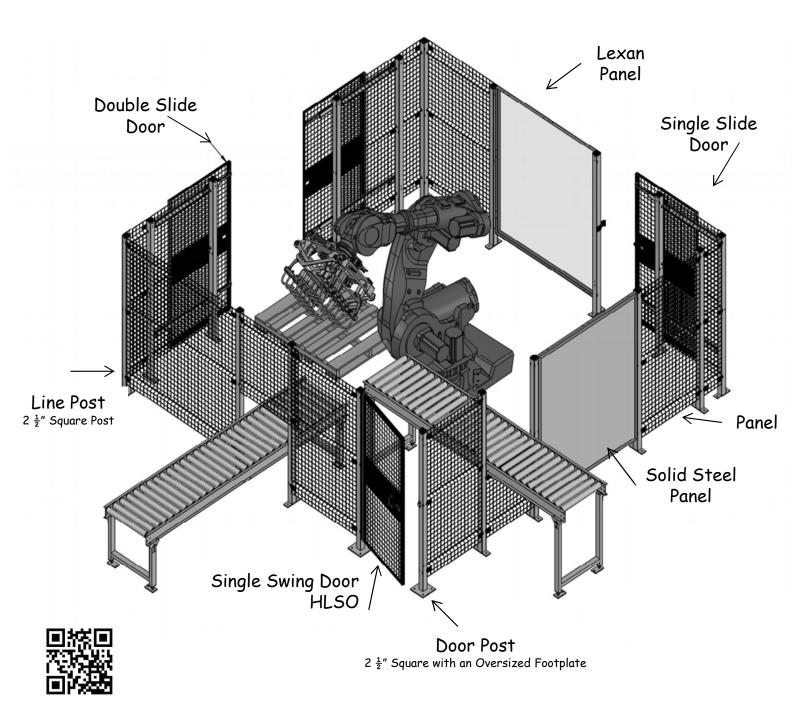

ld door in position while attaching to posts.



#### Double Slide Door



#### Cut to Fit Panels - Width

#### WIDTH MODIFICATION – USE XGBC

Modify in the field to create the exact panel width you need. XGBC includes 3 left hand and 3 right hand clips. A 6' high system requires a total of 3 bolt-on clips while an 8' high system requires a total of 5 bolt-on clips.



<sup>\*</sup>When working on an 8' high system, cut one side of the 66" high panel and the opposite side on the 24".

#### Cut to Fit Panels - Height

#### <u>HEIGHT MODIFICATION – USE XGBC-NF IF NEEDED</u>

Modify in the field to create the exact height you need. If the bolt-on clips do not line up with pre-punched holes in the post, use XGBC-NF to secure panel to post with the included self-tapping screws.







# Welox



Husky Rack & Wire 704-483-1900 www.getvelox.com