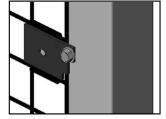

#### WIDTH MODIFICATION – USE XGBC

Modify in the field to create the exact panel width you need. XGBC includes 3 left hand and 3 right hand clips. A 6' high system requires a total of 3 bolt-on clips while an 8' high system requires a total of 5 bolt-on clips.

#### <u>HEIGHT MODIFICATION – USE XGBC-NF IF NEEDED</u>

Modify in the field to create the exact height you need. If the bolt-on clips do not line up with pre-punched holes in the post, use XGBC-NF to secure panel to post with the included self-tapping screws.