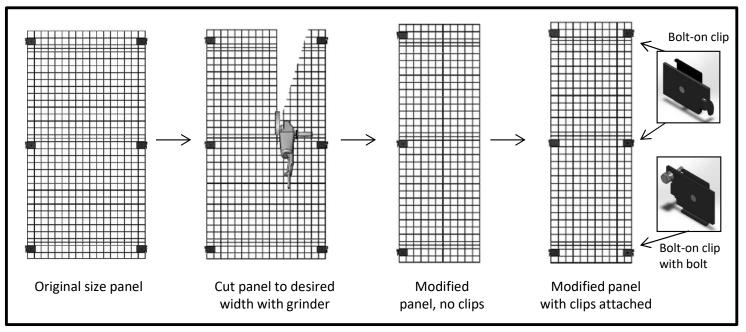

#### Cut to Fit Panels - Width

#### WIDTH MODIFICATION – USE XGBC

Modify in the field to create the exact panel width you need. XGBC includes 3 left hand and 3 right hand clips. A 6' high system requires a total of 3 bolt-on clips while an 8' high system requires a total of 5 bolt-on clips.

<sup>\*</sup>When working on an 8' high system, cut one side of the 66" high panel and the opposite side on the 24".