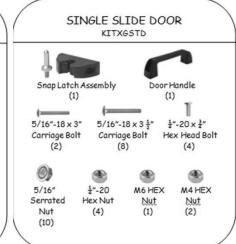

### Single Slide Door

Install fixed panel first. Stand door in front of fixed panel using wood blocks provided to hold door in position while attaching to posts.