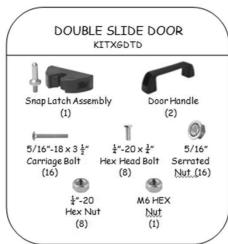

# Welox

#### **INSTALLATION INSTRUCTIONS**



We are here to help! Please don't hesitate to call us. Monday - Friday, 8:00am - 5:00pm EST 704-483-1900 www.getvelox.com





#### Sample Layout



### Tools Required



#### HARDWARE KITS

## Your order is shipped with a cardboard box that includes hardware kits necessary for installation.





















#### Post Installation



### Adjustable Corner Post



#### Panel Installation

Loosen the fastener at bottom of panel prior to installation. Once the panel is in place, tighten the fastener with a hand wrench. Do not use power tool or over-tighten as this will DAMAGE the fastener,



#### Single Swing Door



#### **Double Swing Door**



### Single Slide Door

Install fixed panel first. Stand door in front of fixed panel using wood blocks provided to hold door in position while attaching to posts.



#### Double Slide Door



#### Cut to Fit Panels - Width

#### WIDTH MODIFICATION – USE XGBC

Modify in the field to create the exact panel width you need. XGBC includes 3 left hand and 3 right hand clips. A 6' high system requires a total of 3 bolt-on clips while an 8' high system re