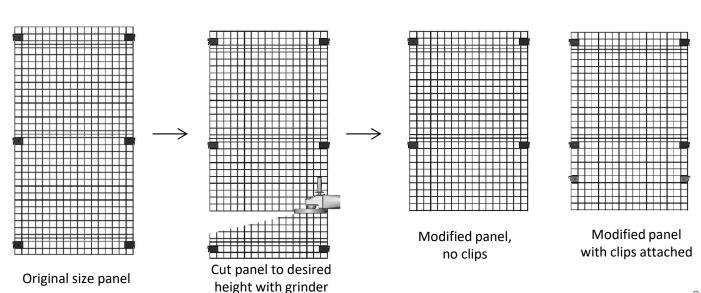

#### Cut to Fit Panels - Height

#### <u>HEIGHT MODIFICATION – USE XGBC-NF IF NEEDED</u>

Modify in the field to create the exact height you need. If the bolt-on clips do not line up with pre-punched holes in the post, use XGBC-NF to secure panel to post with the included self-tapping screws.