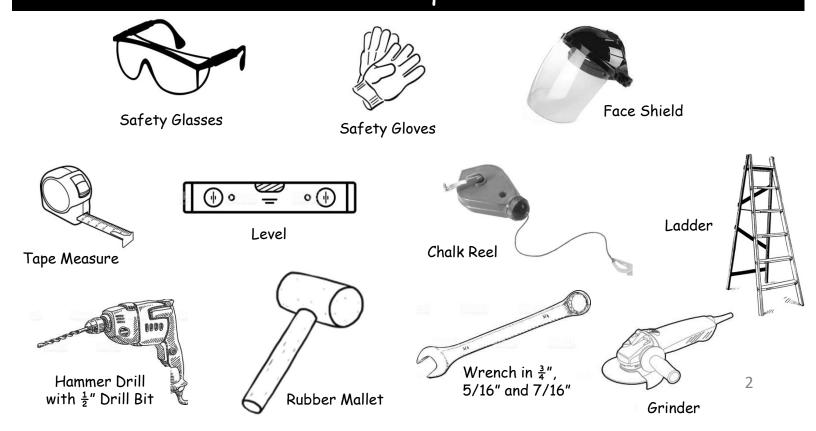

# Welox

#### **INSTALLATION INSTRUCTIONS**



We are here to help! Please don't hesitate to call us. Monday - Friday, 8:00am - 5:00pm EST 704-483-1900 www.getvelox.com





#### Sample Layout



### Tools Required



#### HARDWARE KITS

## Your order is shipped with a cardboard box that includes hardware kits necessary for installation.





















#### Post Installation



### Adjustable Corner Post



#### Panel Installation

Loosen the fastener at bottom of panel prior to installation. Once the panel is in place, tighten the fastener with a hand wrench. Do not use power tool or over-tighten as this will DAMAGE the fastener,



#### Single Swing Door



#### **Double Swing Door**



### Single Slide Door

Install fixed panel first. Stand door in front of fixed panel using wood blocks provided to hold door in position while attaching to posts.



#### Double Slide Door



#### Cut to Fit Panels - Width

#### WIDTH MODIFICATION – USE XGBC

Modify in the field to create the exact panel width