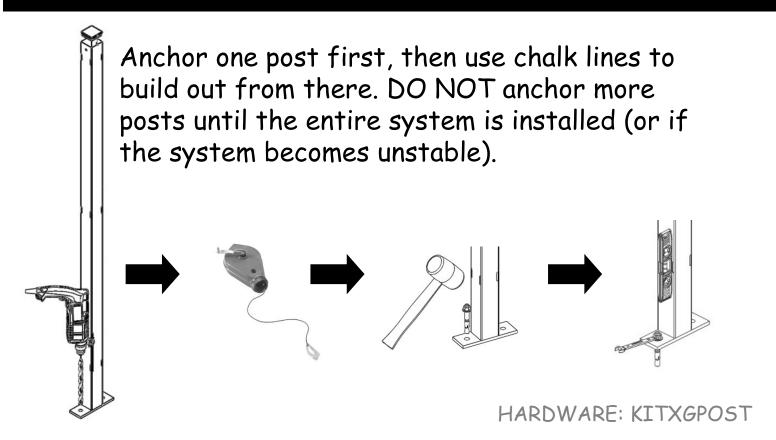

# Welox

#### **INSTALLATION INSTRUCTIONS**



We are here to help! Please don't hesitate to call us. Monday - Friday, 8:00am - 5:00pm EST 704-483-1900 www.getvelox.com





#### Sample Layout



### Tools Required



#### HARDWARE KITS

## Your order is shipped with a cardboard box that includes hardware kits necessary for installation.





















#### Post Installation



### Adjustable Corner Post



#### Panel Installation

Loosen the fastener at bottom of panel prior to installation. Once the panel is in place, tighten the fastener with a hand wrench. Do not use power tool or over-tighten as this will DAMAGE the fastener,



#### Single Swing Door



#### **Double Swing Door**



### Single Slide Door

Install fixed panel first. Stand door in front of fixed panel using wood blocks provided to hold door in position while attaching to posts.



#### Double Slide Door



#### Cut to Fit Panels - Width

#### WIDTH MODIFICATION – USE XGBC

Modify in the field to create the exact panel width you need. XGBC includes 3 left hand and 3 right hand clips. A 6' high system requires a total of 3 bolt-on clips while an 8' high system requires a total of 5 bolt-on cl