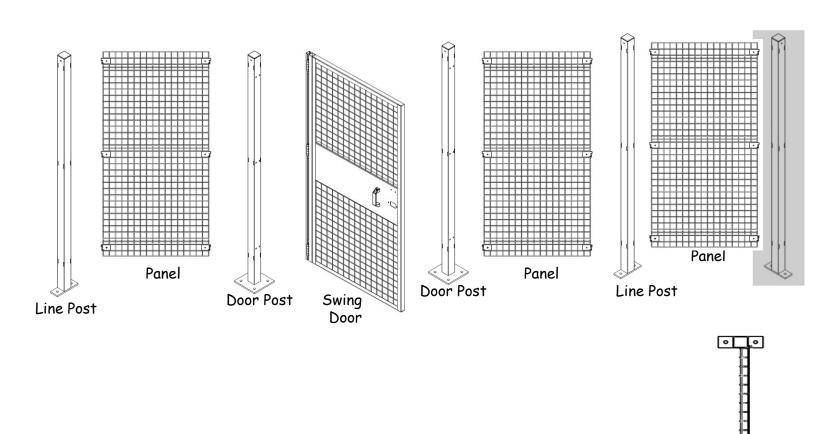

#### HARDWARE KITS

## Your order is shipped with a cardboard box that includes hardware kits necessary for installation.