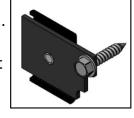

#### WIDTH MODIFICATION – USE XGBC

Modify in the field to create the exact panel width you need. XGBC includes 3 left hand and 3 right hand clips. A 6' high system requires a total of 3 bolt-on clips while an 8' high system requires a total of 5 bolt-on clips.

#### <u>HEIGHT MODIFICATION – USE XGBC-NF IF NEEDED</u>

Modify in the field to create the exact height you need. If the bolt-on clips do not line up with pre-punched holes in the post, use XGBC-NF to secure panel to post with the included self-tapping screws.