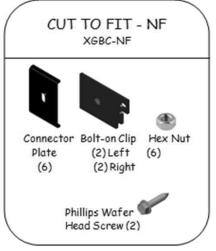

#### <u>HEIGHT MODIFICATION – USE XGBC-NF IF NEEDED</u>

Modify in the field to create the exact height you need. If the bolt-on clips do not line up with pre-punched holes in the post, use XGBC-NF to secure panel to post with the included self-tapping screws.