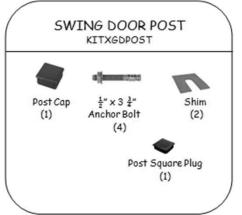

# Welox

#### **INSTALLATION INSTRUCTIONS**



We are here to help! Please don't hesitate to call us. Monday - Friday, 8:00am - 5:00pm EST 704-483-1900 www.getvelox.com





#### Sample Layout



### Tools Required



#### HARDWARE KITS

## Your order is shipped with a cardboard box that includes hardware kits necessary for installation.





















#### Post Installation



### Adjustable Corner Post



#### Panel Installation

Loosen the fastener at bottom of panel prior to installation. Once the panel is in place, tighten the fastener with a hand wrench. Do not use power tool or over-tighten as this will DAMAGE the fastener,



#### Single Swing Door



#### **Double Swing Door**



### Single Slide Door

Install fixed panel first. Stand door in front of fixed panel using wood blocks provided to hold door in position while attaching to posts.



#### Double Slide Door



#### Cut to Fit Panels - Width

#### WIDTH MODIFICATION – USE XGBC

Modify in the field to create the exact panel width you need. XGBC includes 3 left hand and 3 right hand clips. A 6' high system requires a total of 3 bolt-on clips while an 8' high