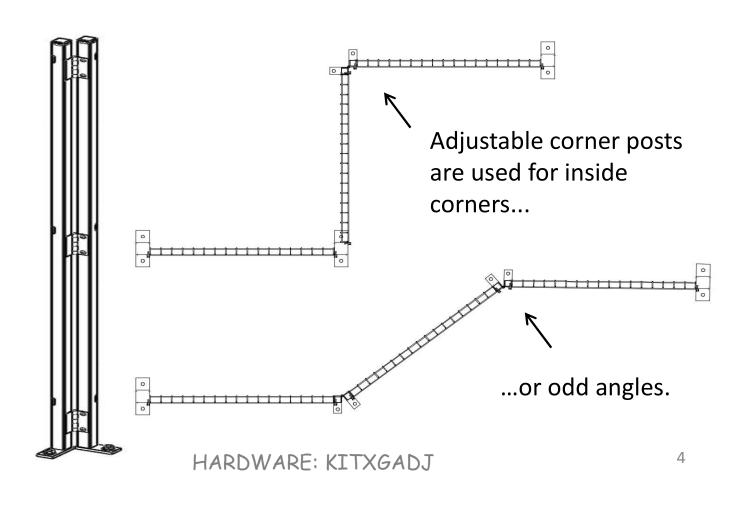

# Welox

#### **INSTALLATION INSTRUCTIONS**



We are here to help! Please don't hesitate to call us. Monday - Friday, 8:00am - 5:00pm EST 704-483-1900 www.getvelox.com





#### Sample Layout



### Tools Required



#### HARDWARE KITS

## Your order is shipped with a cardboard box that includes hardware kits necessary for installation.





















#### Post Installation



### Adjustable Corner Post



#### Panel Installation

Loosen the fastener at bottom of panel prior to installation. Once the panel is in place, tighten the fastener with a hand wrench. Do not use power tool or over-tighten as this will DAMAGE the fastener,



#### Single Swing Door



#### **Double Swing Door**



### Single Slide Door

Install fixed panel first. Stand door in front of fixed panel using wood blocks provided to hold door in position while attaching to posts.



#### Double Slide Door



#### Cut to Fit Panels - Width

#### WIDTH MODIFICATION – USE XGBC

Modify in the field to create the exact panel width you need. XGBC includes 3 left hand and 3 right hand clips. A 6' high system requires a total of 3 bolt-on clips while an 8' high system requires a total of 5 bolt-on clips.



<sup>\*</sup>When work