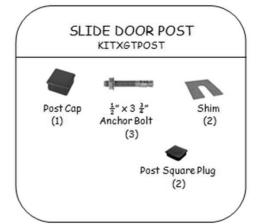

### Single Slide Door

Install fixed panel first. Stand door in front of fixed panel using wood blocks provided to hold door in position while attaching to posts.