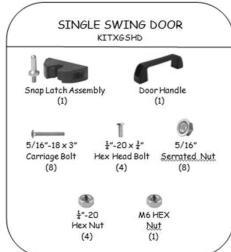

# Welox

#### **INSTALLATION INSTRUCTIONS**



We are here to help! Please don't hesitate to call us. Monday - Friday, 8:00am - 5:00pm EST 704-483-1900 www.getvelox.com





#### Sample Layout



### Tools Required



#### HARDWARE KITS

## Your order is shipped with a cardboard box that includes hardware kits necessary for installation.





















#### Post Installation



### Adjustable Corner Post



#### Panel Installation

Loosen the fastener at bottom of panel prior to installation. Once the panel is in place, tighten the fastener with a hand wrench. Do not use power tool or over-tighten as this will DAMAGE the fastener,



#### Single Swing Door



#### **Double Swing Door**



### Single Slide Door

Install fixed panel first. Stand door in front of fixed panel using wood blocks provided to hold door in position while attaching to posts.



#### Double Slide Door



#### Cut to Fit Panels - Width

#### WIDTH MODIFICATION – USE XGBC

Modify in the field to create the exact panel width you need. XGBC includes 3 left hand and 3 right hand clips. A 6' high system requires a total of 3 bolt-on clips while an 8' high sys