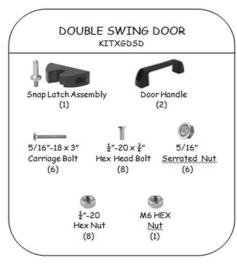

# Welox

#### **INSTALLATION INSTRUCTIONS**



We are here to help! Please don't hesitate to call us. Monday - Friday, 8:00am - 5:00pm EST 704-483-1900 www.getvelox.com





#### Sample Layout



### Tools Required



#### HARDWARE KITS

## Your order is shipped with a cardboard box that includes hardware kits necessary for installation.





















#### Post Installation



### Adjustable Corner Post



#### Panel Installation

Loosen the fastener at bottom of panel prior to installation. Once the panel is in place, tighten the fastener with a hand wrench. Do not use power tool or over-tighten as this will DAMAGE the fastener,



#### Single Swing Door



#### **Double Swing Door**



### Single Slide Door

Install fixed panel first. Stand door in front of fixed panel using wood blocks provided to hold door in position while attaching to posts.



#### Double Slide Door



#### Cut to Fit Panels - Width

#### WIDTH MODIFICATION – USE XGBC

Modify in the field to create the exact panel width you need. XGBC includes 3 left hand and 3 right hand clips. A 6' high system requires a total of 3 bolt-on clips while an 8' high system