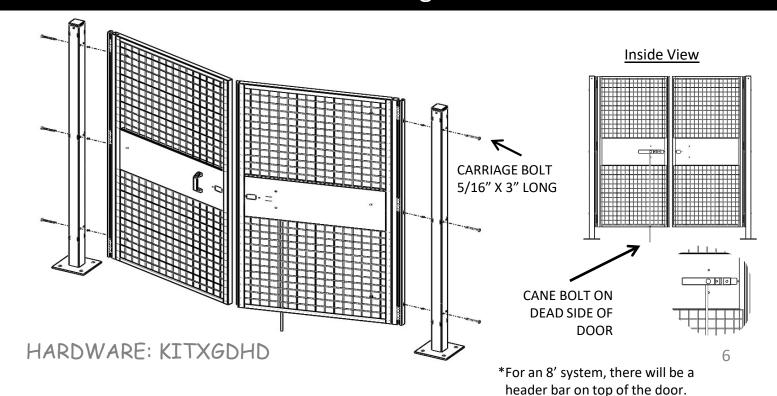

# Welox

#### **INSTALLATION INSTRUCTIONS**



We are here to help! Please don't hesitate to call us. Monday - Friday, 8:00am - 5:00pm EST 704-483-1900 www.getvelox.com





#### Sample Layout



### Tools Required



#### HARDWARE KITS

## Your order is shipped with a cardboard box that includes hardware kits necessary for installation.





















#### Post Installation



### Adjustable Corner Post



#### Panel Installation

Loosen the fastener at bottom of panel prior to installation. Once the panel is in place, tighten the fastener with a hand wrench. Do not use power tool or over-tighten as this will DAMAGE the fastener,



#### Single Swing Door



#### **Double Swing Door**



### Single Slide Door

Install fixed panel first. Stand door in front of fixed panel using wood blocks provided to hold door in position while attaching to posts.



#### Double Slide Door



#### Cut to Fit Panels - Width

#### WIDTH MODIFICATION – USE XGBC

Modify in the field to create the exact panel width you need. XGBC includes 3 left hand and 3 right hand clips. A 6' high system requires a total of 3 bolt-on clips while an 8' high system requires a total of 5 bolt-on clips.



<sup>\*</sup>When working on an 8' high system, cut one side of the 66" high panel and the opposite side on the 24".

#### Cut to Fit Panels - Height

#### <u>HEIGHT MODIFICATION – USE XGBC-NF IF NEEDED</u>

Modify in the field to create the exact height you need. If the bolt-on clips do not line up with pre