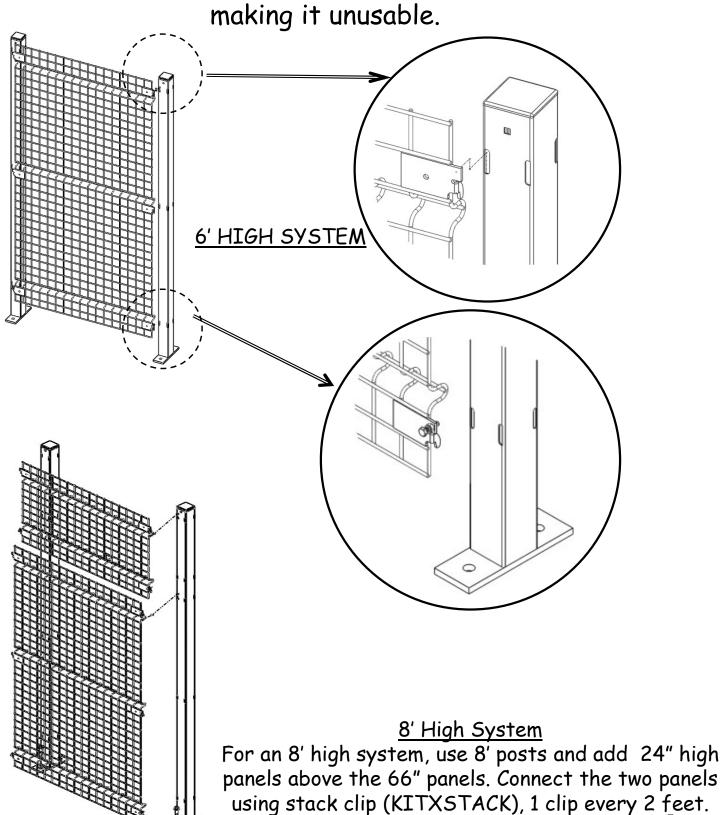

#### Panel Installation

Loosen the fastener at bottom of panel prior to installation. Once the panel is in place, tighten the fastener with a hand wrench. Do not use power tool or over-tighten as this will DAMAGE the fastener,