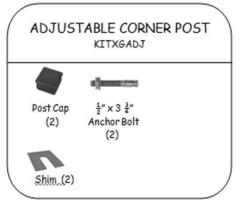

# Welox

#### **INSTALLATION INSTRUCTIONS**



We are here to help! Please don't hesitate to call us. Monday - Friday, 8:00am - 5:00pm EST 704-483-1900 www.getvelox.com





#### Sample Layout



### Tools Required



#### HARDWARE KITS

## Your order is shipped with a cardboard box that includes hardware kits necessary for installation.





















#### Post Installation



### Adjustable Corner Post



#### Panel Installation

Loosen the fastener at bottom of panel prior to installation. Once the panel is in place, tighten the fastener with a hand wrench. Do not use power tool or over-tighten as this will DAMAGE the fastener,



#### Single Swing Door



#### **Double Swing Door**



### Single Slide Door

Install fixed panel first. Stand door in front of fixed panel using wood blocks provided to hold door in position while attaching to posts.



#### Double Slide Door



#### Cut to Fit Panels - Width

#### WIDTH MODIFICATION – USE XGBC

Modify in the field to create the exact panel width you need. XGBC includes 3 left hand and 3 right hand clips. A 6' high system requires a total of 3 bolt-on clips while an 8' hi