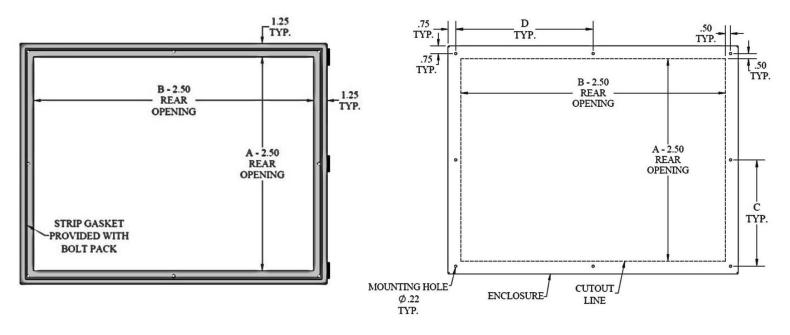

## LARGE HINGED WINDOW ENCLOSURE

- A. Apply strip gasket provided with bolt pack to the exterior back of the enclosure.
- B. Start applying the strip gasket centered at the bottom of the enclosure.
- C. The strip gasket needs to be applied in one continuous path, on the outside of each mounting hole.
- D. End with the strip gasket seam centered at the bottom of the enclosure, flush to the starting point.