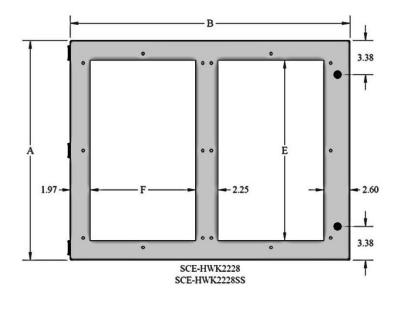

## LARGE HINGED WINDOW ENCLOSURE

| CATALOG<br>NUMBER            | А     | В     | С     | D     | Е     | F     |
|------------------------------|-------|-------|-------|-------|-------|-------|
| SCE-HWK2228<br>SCE-HWK2228SS | 22.00 | 28.00 | 10.25 | 13.25 | 18.00 | 10.56 |
| SCE-HWK2822<br>SCE-HWK2822SS | 28.00 | 22.00 | 13.25 | 10.25 | 10.88 | 17.38 |