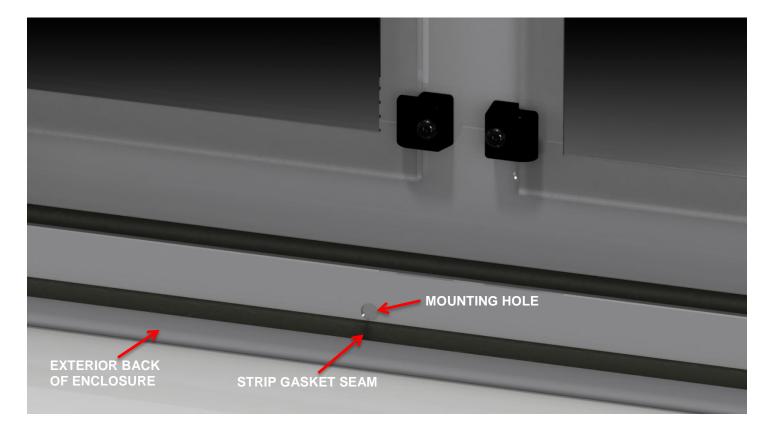

## LARGE HINGED WINDOW ENCLOSURE

- A. Apply strip gasket provided with bolt pack to the exterior back of the enclosure.
- B. Start applying the strip gasket centered at the bottom of the enclosure.
- C. The strip gasket needs to be applied in one continuous path, on the outside of each mounting hole.
- D. End with the strip gasket seam centered at the bottom of the enclosure, flush to the starting point.