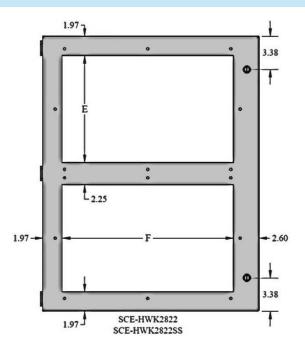

## LARGE HINGED WINDOW ENCLOSURE

| CATALOG<br>NUMBER            | А     | В     | С     | D     | Е     | F     |
|------------------------------|-------|-------|-------|-------|-------|-------|
| SCE-HWK2228<br>SCE-HWK2228SS | 22.00 | 28.00 | 10.25 | 13.25 | 18.00 | 10.56 |
| SCE-HWK2822<br>SCE-HWK2822SS | 28.00 | 22.00 | 13.25 | 10.25 | 10.88 | 17.38 |