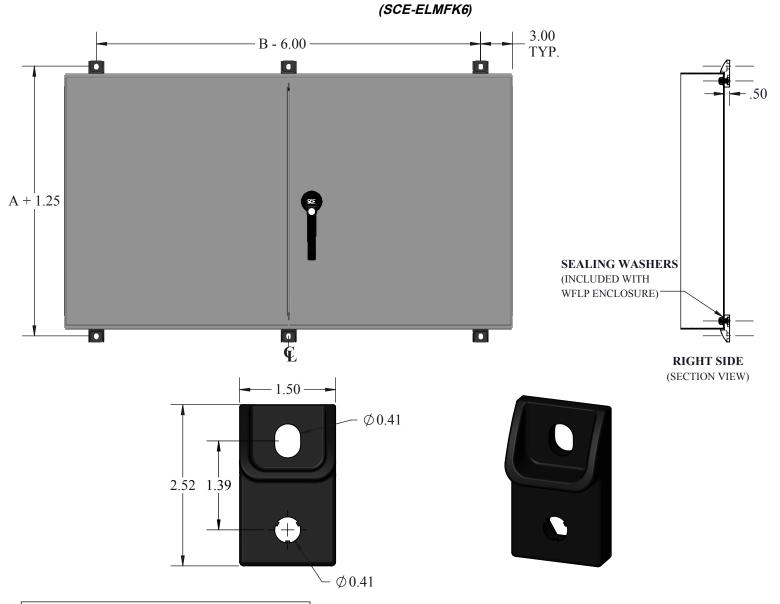

## **MOUNTING FOOT KIT FOR WFLP ENCLOSURES**

| PERFORMANCE CHARACTERISTICS 33% GLASS<br>REINFORCED NYLON (POLYAMIDE 66) |               |
|--------------------------------------------------------------------------|---------------|
| ACETIC ACID (DELUTED)                                                    | LITTLE EFFECT |
| ANTIFREEZE                                                               | NO EFFECT     |
| BREAK FLUID                                                              | NO EFFECT     |
| CHLORINE WATER                                                           | LITTLE EFFECT |
| CITRIC ACID (DELUTED)                                                    | LITTLE EFFECT |
| COLD                                                                     | -40F          |
| CORROSION RESISTANCE                                                     | EXCELLENT     |
| DARK CUTTING OIL CUTTING FLUID                                           | NO EFFECT     |
| GASOLINE                                                                 | NO EFFECT     |
| HEAT RESISTANCE                                                          | >300F         |
| IMPACT                                                                   | EXCELLENT     |
| MEK                                                                      | NO EFFECT     |
| MELTING POINT                                                            | 504F          |
| MOTOR OIL                                                                | NO EFFECT     |
| SEA WATER                                                                | NO EFFECT     |
| SULFURIC ACID (DELUTED)                                                  | LITTLE EFFECT |
| UL 94                                                                    | V-2           |
| UV RESISTANCE                                                            | EXCELLENT     |
| WEATHER RESISTANCE                                                       | EXCELLENT     |
| XYLENE                                                                   | NO EFFECT     |
| STATIC LOAD                                                              |               |
| SCE-ELMFK6                                                               | 1200 LBS.     |
| SCE-ELMFK6SS                                                             | 1200 LBS.     |