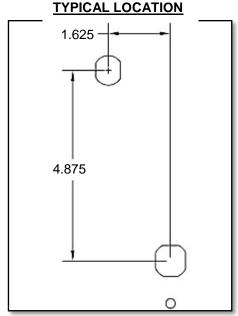

## "MOMENTARY OFF"

SCE-EKDF CUTOUT SHOWN WITH HANDLE CUTOUT FOR REFERENCE.

"MOMENTARY ON"

"OFF"

= MOMENTARY ON/OFF