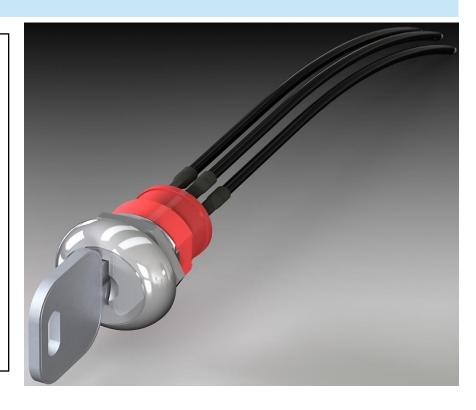

## SCE ELECTRICAL INTERLOCK DEFEATER

<u>SCE-EKDF</u> IS A KEY OPERATED MOMENTARY SWITCH WITH CONTACTS NORMALLY CLOSED.

THE SWITCH PROVIDES A MEANS FOR INTERRUPTING THE CIRCUIT TO THE ELECTRICAL INTERLOCK BY TURNING A KEY CLOCKWISE TO OPERATE THE SWITCH (KEYS INCLUDED). THE ENCLOSURE DOOR CAN THEN BE OPENED WITHOUT DISCONNECTING THE POWER SOURCE TO THE ENCLOSURE.

WIRE LEAD: 6" BLACK, 22 AWG INSULATED WIRES INCLUDED.