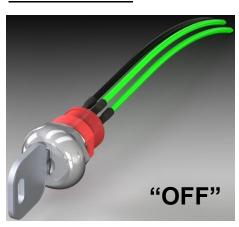

## "MOMENTARY OFF"

SCE-EKDF CUTOUT SHOWN WITH HANDLE CUTOUT FOR REFERENCE.

"MOMENTARY ON"

"OFF"

= MOMENTARY ON/OFF