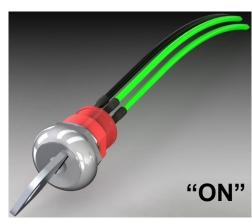

## SCE ELECTRICAL INTERLOCK DEFEATER

<u>SCE-EKDF</u> IS A KEY OPERATED MOMENTARY SWITCH WITH CONTACTS NORMALLY CLOSED.

THE SWITCH PROVIDES A MEANS FOR INTERRUPTING THE CIRCUIT TO THE ELECTRICAL INTERLOCK BY TURNING A KEY CLOCKWISE TO OPERATE THE SWITCH (KEYS INCLUDED). THE ENCLOSURE DOOR CAN THEN BE OPENED WITHOUT DISCONNECTING THE POWER SOURCE TO THE ENCLOSURE.

WIRE LEAD: 6" BLACK, 22 AWG INSULATED WIRES INCLUDED.

## "MOMENTARY OFF"

SCE-EKDF CUTOUT SHOWN WITH HANDLE CUTOUT FOR REFERENCE.

"MOMENTARY ON"

"OFF"

= MOMENTARY ON/OFF