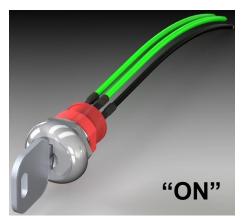

## "MOMENTARY OFF"

SCE-EKDF CUTOUT SHOWN WITH HANDLE CUTOUT FOR REFERENCE.

"MOMENTARY ON"

"OFF"

= MOMENTARY ON/OFF