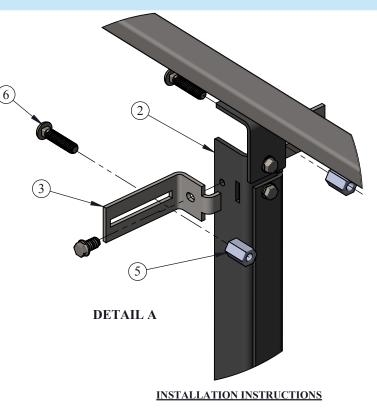

**STEP 2:** INSTALL HD PANEL SUPPORTS (ITEM 4) TO THE MOUNTING CHANNELS INSIDE OF ENCLOSURE WHERE NEEDED (LEFT, RIGHT OR BOTH SIDES) USING HARDWARE INCLUDED IN BOLT PACK **102028**. THEN ATTACH INDIVIDUAL PANEL SUPPORT (ITEM 3) IN SLOT ON CENTER PANEL SUPPORT USING HARDWARE PROVIDED (SEE **DETAIL A**)