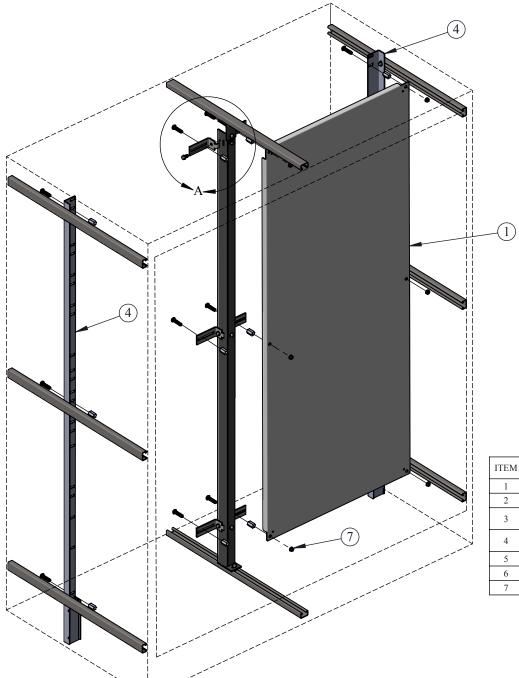

## **HD PANEL SUPPORTS & CENTER PANEL SUPPORT**

## "SHOWN INSTALLED IN A TWO DOOR FS ENCLOSURE"

**STEP 1**: FIRST INSTALL CENTER PANNEL SUPPORT (ITEM 2) IN THE ENCLSOURE USING HARDWARE INCLUDED IN BOLT PACK **102027** (SEE **CENTER PANEL SUPPORT INSTALL MANUAL** IF NEEDED).

**STEP 2:** INSTALL HD PANEL SUPPORTS (ITEM 4) TO THE MOUNTING CHANNELS INSIDE OF ENCLOSURE WHERE NEEDED (LEFT, RIGHT OR BOTH SIDES) USING HARDWARE INCLUDED IN BOLT PACK **102028**. THEN ATTACH INDIVIDUAL PANEL SUPPORT (ITEM 3) IN SLOT ON CENTER PANEL SUPPORT USING HARDWARE PROVIDED (SEE **DETAIL A**)

**STEP 3:** ATTACH COUPLING NUTS AND CARRIAGE BOTLS (ITEMS 5 & 6) TIGHTLY TO PANEL SUPPORTS WHERE NEEDED. USE 4 PER HALF PANEL, 6 PER FULL PANEL.

**STEP 4**: INSTALL PANEL(S) (ITEM 1) USING SERRATED FLANGED NUTS (ITEM 7).

PART NAME

FULL PANEL

CENTER PANEL SUPPORT

INDIVIDUAL PANEL SUPPORT

HEAVY DUTY PANEL SUPPORT

COUPLING NUTS

CARRIAGE BOLTS

SERRATED FLANGED NUTS