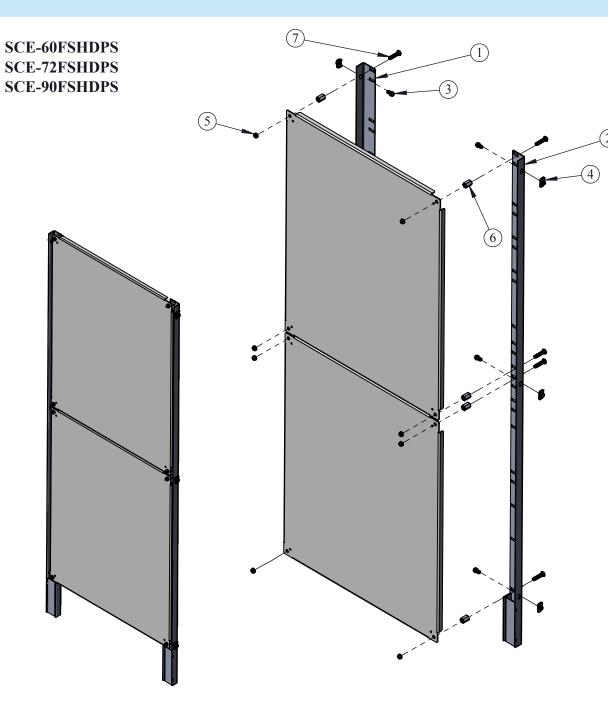

## **INSTALLATION INSTRUCTIONS**

**STEP 1**: ATTACH HEAVY-DUTY PANEL SUPPORTS (ITEMS 1 & 2) TO MOUNTING CHANNELS INSIDE ENCLOSURE USING CHANNEL NUTS AND BOLTS (ITEMS 3 & 4).

STEP 2: ATTACH COULPING NUTS AND CARRIAGE BOLTS (ITEMS 6 & 7) TIGHTLY TO PANEL SUPPORT ANGLES WHERE NEEDED. USE 4 PER HALF PANEL, 6 PER FULL PANEL.

**STEP 3**: INSTALL PANEL(S) USING SERRATED FLANGED NUTS (ITEM 5).

| ITEM#  | PART NAME                        | QTY. |
|--------|----------------------------------|------|
| 1      | LEFT SUPPORT                     | 1    |
| 2      | RIGHT SUPPORT                    | 1    |
| 102028 | BOLT PACK<br>INCLUDES ITEMS 3-7. | 1    |
| 3      | 3/8-16 SERRATED FLANGED BOLT     | 6    |
| 4      | 3/8-16 CHANNEL NUT               | 6    |
| 5      | 3/8-16 SERRATED FLANGED NUT      | 8    |
| 6      | 3/8-16 COUPLING NUT              | 8    |
| 7      | 3/8-16 X 2 CARRIAGE BOLT         | 8    |