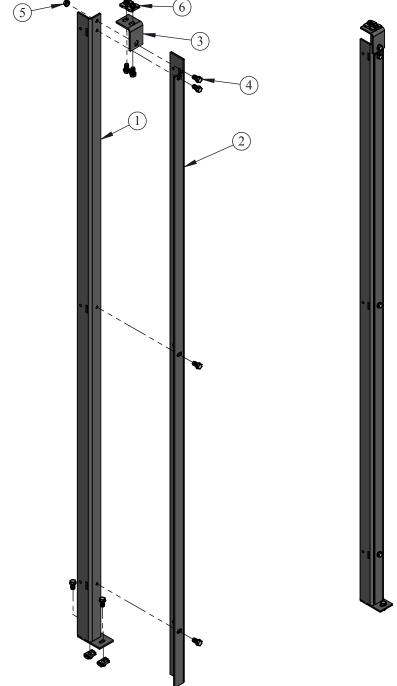

## **INSTALLATION INSTRUCTIONS**

STEP 1: ATTACH RIGHT SUPPORT (ITEM 2) TO LEFT SUPPORT (ITEM 1) AS SHOWN. USE THREE BOLTS, (ITEM 4).

STEP 2: ATTACH TOP/BOTTOM SUPPORT (ITEM 3) TO TOP OF SUPPORT ASSEMBLY AS SHOWN. FASTEN WITH A BOLT (ITEM 4) AND A NUT (ITEM 5).

STEP 3: INSTALL FOUR CHANNEL NUTS (ITEM 6) IN THE CHANNEL PROVIDED IN THE TOP AND BOTTOM OF A 2-DOOR OR 2-DOOR DUAL ACCESS ENCLOSURE.

STEP 4: POSITION CENTER PANEL SUPPORT ASSEMBLY BETWEEN TOP AND BOTTOM MOUNTING CHANNELS IN THE ENCLOSURE. ATTACH CENTER PANEL SUPPORT ASSEMBLY TO MOUNITNG CHANNELS AS SHOWN WITH FOUR BOLTS, (ITEM 4) . LOOSEN BOLT (ITEM 4) TO ADJUST LENGTH OF CENTER PANEL SUPPORT IF REQUIRED.

| ITEM # | PART NAME                            | QTY. |
|--------|--------------------------------------|------|
| 1      | SUPPORT, LEFT                        | 1    |
| 2      | SUPPORT, RIGHT                       | 1    |
| 3      | SUPPORT TOP/BOTTOM ANGLE             | 1    |
| 102027 | BOLT PACK<br>INCLUDES ITEMS 4, 5, 6. | 1    |
| 4      | 3/8-16 X 3/4 SERRATED FLANGED BOLT   | 9    |
| 5      | 3/8-16 X 3/4 SERRATED FLANGED NUT    | 2    |
| 6      | 3/8-16 CHANNEL NUT                   | 4    |