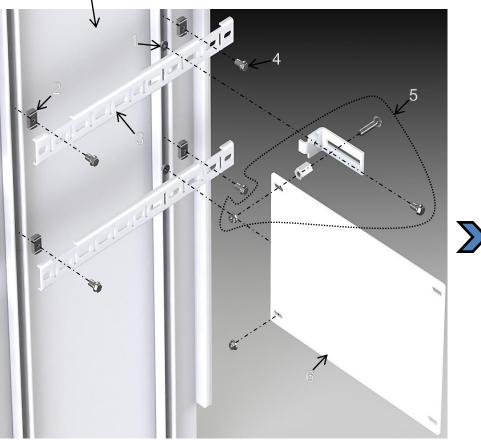

## PANEL SUPPORT FOR SUBPANELS

SCE-PSK24

SCE-PSK32

SECTION VIEW: INSIDE L.H. WALL OF WORKSTATION ENCLOSURE

EXPLODED VIEW

ASSEMBLED VIEW

| ITEM # | PART NAME                 | QTY.     |
|--------|---------------------------|----------|
| 1      | 3/8-16 FLANGE NUT         | 4        |
| 2      | 3/8-16 CHANNEL NUTS       | 8        |
| 3      | PANEL SUPPORTS            | 4        |
| 4      | 3/8-16 X 1 HEX HEAD SCREW | 8        |
| 5      | INDIVIDUAL PANEL SUPPORTS | NOT      |
|        |                           | INCLUDED |
| 6      | SCE-60P24WS SUBPLATE      | NOT      |
|        |                           | INCLUDED |

## **INSTALLATION INSTRUCTIONS**

101-1-1-1

**1.** INSTALL (4) CHANNEL NUTS (ITEM 2) INTO CHANNELS PROVIDED ON THE RIGHT AND LEFT SIDE OF ENCLOSURE.

**2.** ATTACH THE PANEL SUPPORTS (ITEM 3) TO THE CHANNELS AS SHOWN, USING SCREWS (ITEM 4) TO SECURE THE PANEL SUPPORTS TO THE ENCLOSURE

**3.** ADJUST THE PANEL SUPPORTS TO THE DESIRED HEIGHT AND TIGHTEN SCREWS SECURELY.

**4.** INSTALL OPTIONAL SUBPLATE (ITEM 6) AND INDIVIDUAL PANEL SUPPORTS (ITEM 5) AS SHOWN.

1