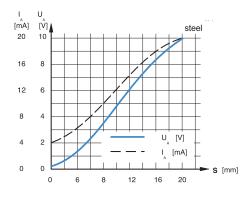

## AT9-10 Series M30







Installation

Temperature derating



## Typical Values

| <b>71</b>              |                        |        |                                            |          |     |       |     |                     |      |
|------------------------|------------------------|--------|--------------------------------------------|----------|-----|-------|-----|---------------------|------|
| Correction Fac         | tors                   |        |                                            |          |     |       |     |                     |      |
| Steel FE 360           | 1.0                    | Copper | 0.17                                       | Aluminum | 0.2 | Brass | 0.3 | Stainless Steel V2A | 0.65 |
| Part Number            | Connection             |        | Output