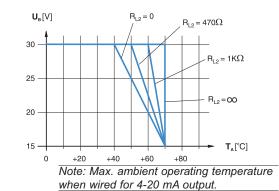

## AT9-10 Series M30







Installation

Temperature derating



## Typical Values

| <b>71</b>              |                        |        |                                            |          |     |       |     |                     |      |
|------------------------|------------------------|--------|--------------------------------------------|----------|-----|-------|-----|---------------------|------|
| Correction Fac         | tors                   |        |                                            |          |     |       |     |                     |      |
| Steel FE 360           | 1.0                    | Copper | 0.17                                       | Aluminum | 0.2 | Brass | 0.3 | Stainless Steel V2A | 0.65 |
| Part Number            | Connection             |        | Output