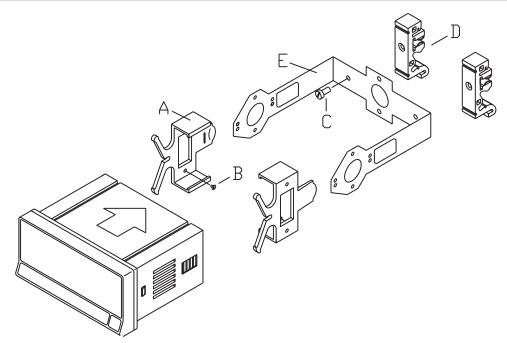

## Installation Instructions:

The DPM-BKT1 kit includes:

- A. 2 mounting clips.
- B. 4 screws M3 x 6 DIN 963 to attach the clips to the inside of the arms of part E.
- C. 2 screws M4 x 8 DIN 84 to attach DIN rail clips to part E.
- D. 2 DIN rail clips (DIN rail EN50022 or EN50035).
- E. 1 metal bracket.

After attaching pieces A and D to part E (see figure), insert the panel meter until the clips engage and the meter is held in place.

To disassemble lift the rear tab on the two A clips. Tabs are accessible through the holes in the side of bracket E. While the tabs are lifted, pull forward on the panel meter to slide out and detach.