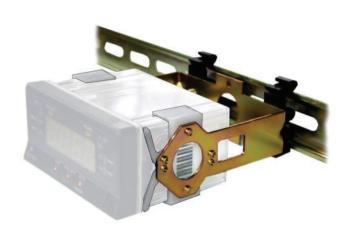

## Installation Instructions:

The DPM-BKT1 is used to mount a DPM2 or DPM3 panel meter on DIN rail EN50022 or EN50035 or on a vertical wall.

After attaching pieces A and D to part E (see figure), insert the panel meter until the clips engage and the meter is held in place.

To disassemble lift the rear tab on the two A clips. Tabs are accessible through the holes in the side of bracket E. While the tabs are lifted, pull forward on the panel meter to slide out and detach.