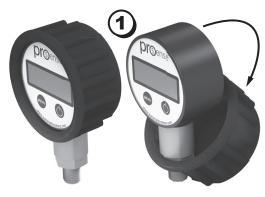

## **DPG1 Series Digital Pressure Gauges**

INSTALLATION AND MAINTENANCE INSTRUCTIONS, KEEP FOR FUTURE REFERENCE.

**Remove Rubber Boot** 

Sense

| To Change Batteries (2 x AAA) |                                         |
|-------------------------------|-----------------------------------------|
| 1.                            | Remove rubber boot                      |
| 2.                            | Remove top phillips screw to open cover |
| 3.                            | Exchange batteries (two AAA batteries)  |
| 4.                            | Close cover and re-install screw        |
| 5.                            | Re-install rubber boot                  |