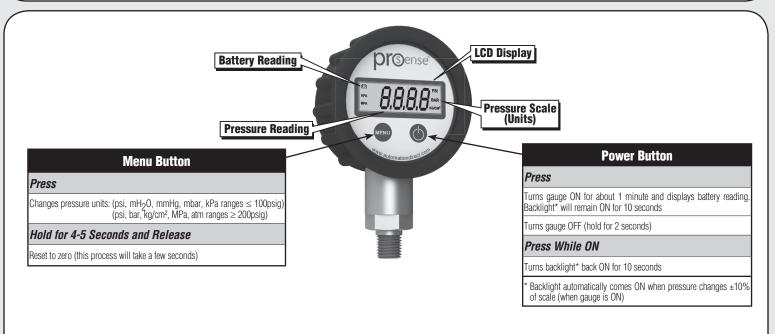

## **DPG1 Series Digital Pressure Gauges**

INSTALLATION AND MAINTENANCE INSTRUCTIONS, KEEP FOR FUTURE REFERENCE.

**Remove Rubber Boot** 

Sense

| To Change Batteries (2 x AAA) |                                         |
|-------------------------------|-----------------------------------------|
| 1.                            | Remove rubber boot                      |
| 2.                            | Remove top phillips screw to open cover |
| 3.                            | Exchange batteries (two AAA batteries)  |
| 4.                            | Close cover and re-install screw        |
| 5.                            | Re-install rubber boot                  |