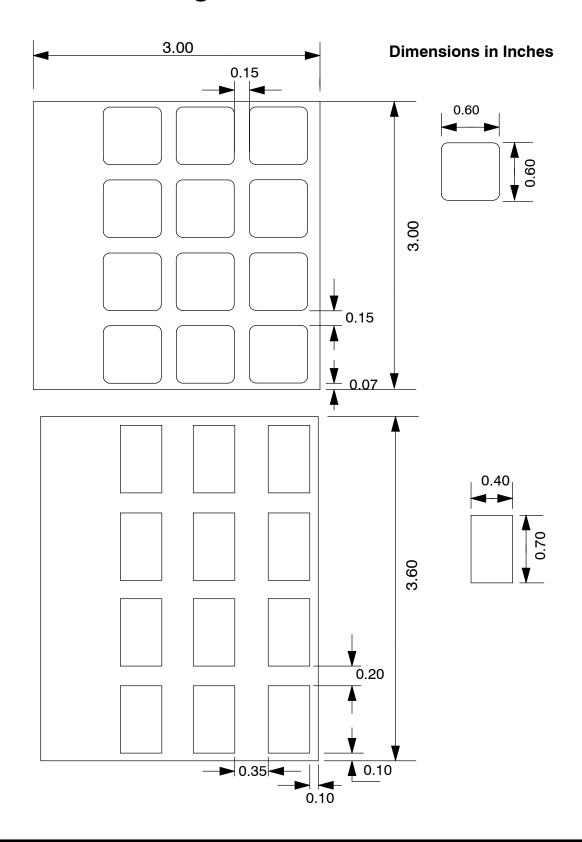

## **Preparing the Labels**

## Applying Text to Each Label

Preparing the labels for the OP-1212 panel requires you to slide a legend transparency into two pockets in the panel overlay. Use the following procedure:

- 1. Remove the bezel from the module by unsnapping the four tangs that hold the bezel to the module frame.
- 2. Create a legend transparency. There are several ways of doing this. A template is provided on the next page that gives you the available dimensions. The nicest legends result from using a computer graphics program and a laser printer to create the transparency.



- 3. Slide the finished legend into the pocket space between the window frame and LED bars.
- 4. Re-attach the bezel by snapping the bezel onto the case.

## **Template for Creating Labels**