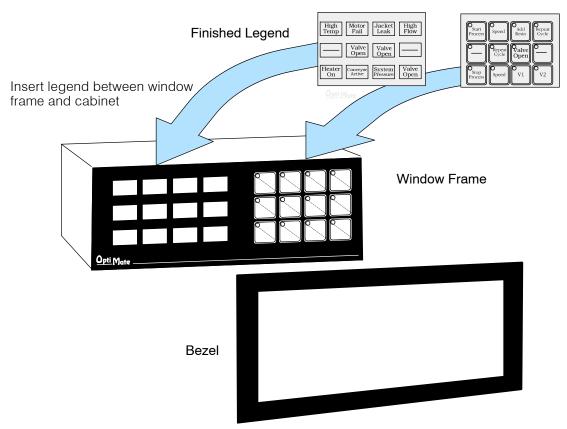

## Applying Text to Each Label

Preparing the labels for the OP-1212 panel requires you to slide a legend transparency into two pockets in the panel overlay. Use the following procedure:

- 1. Remove the bezel from the module by unsnapping the four tangs that hold the bezel to the module frame.
- 2. Create a legend transparency. There are several ways of doing this. A template is provided on the next page that gives you the available dimensions. The nicest legends result from using a computer graphics program and a laser printer to create the transparency.

- 3. Slide the finished legend into the pocket space between the window frame and LED bars.
- 4. Re-attach the bezel by snapping the bezel onto the case.