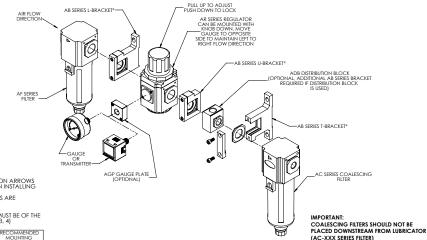

NITRA AIR PREP

INSTALLATION INSTRUCTIONS

DIAGRAM INDICATES TYPICAL SEQUENCE AND LOCATION OF VARIOUS AIR PREP COMPONENTS. A GIVEN APPLICATION MAY NOT REQUIRE ALL OF THE COMPONENTS DEPICTED.

**IMPORTANT** 

NOTE FLOW DIRECTION ARROWS ON EACH UNIT WHEN INSTALLING

\* AB SERIES BRACKETS ARE INTERCHANGEABLE

ALL COMPONENTS MUST BE OF THE SAME SERIES SIZE (2, 3, 4)

| SERIES<br>SIZE | BRACKET<br>SCREW<br>TORQUE | RECOMMENDED<br>MOUNTING<br>SCREWS |
|----------------|----------------------------|-----------------------------------|
| 2              | 18 in-lb                   | #8 or M4                          |
| 3              | 18 in-lb                   | #10 or M5                         |
| 4              | 20 in-lb                   | 5/16 or M8                        |