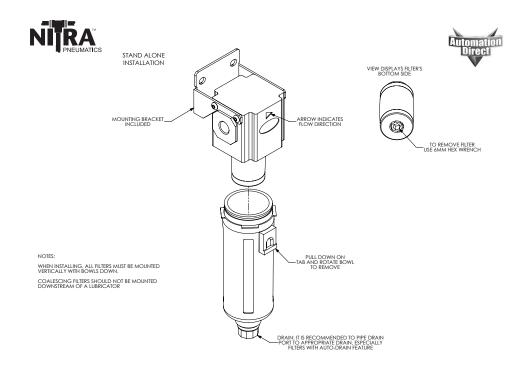

NOTE FLOW DIRECTION ARROWS ON EACH UNIT WHEN INSTALLING

\* AB SERIES BRACKETS ARE INTERCHANGEABLE

ALL COMPONENTS MUST BE OF THE SAME SERIES SIZE (2, 3, 4)

| SERIES<br>SIZE | BRACKET<br>SCREW<br>TORQUE | RECOMMENDED<br>MOUNTING<br>SCREWS |
|----------------|----------------------------|-----------------------------------|
| 2              | 18 in-lb                   | #8 or M4                          |
| 3              | 18 in-lb                   | #10 or M5                         |
| 4              | 20 in-lb                   | 5/16 or M8                        |