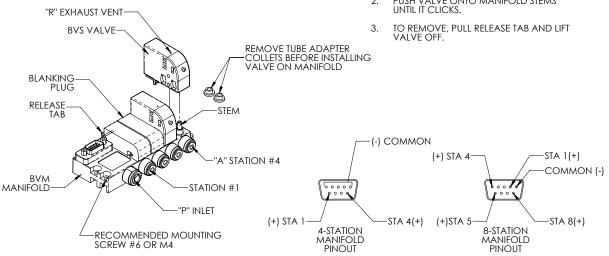

- TO INSTALL, REMOVE INSERTS/ADAPTERS FROM AIR CONNECTION, SO THE VALVE OPENINGS FIT THE STEMS ON THE MANIFOLD.
- PUSH VALVE ONTO MANIFOLD STEMS UNTIL IT CLICKS.