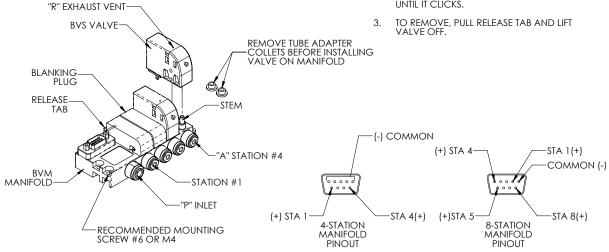

- TO INSTALL, REMOVE INSERTS/ADAPTERS FROM AIR CONNECTION, SO THE VALVE OPENINGS FIT THE STEMS ON THE MANIFOLD.
- PUSH VALVE ONTO MANIFOLD STEMS UNTIL IT CLICKS.

NOTE: MANIFOLD MUST HAVE A BVS VALVE OR BVM-3BP BLANKING PLUG INSTALLED IN EACH STATION FOR PROPER OPERATION