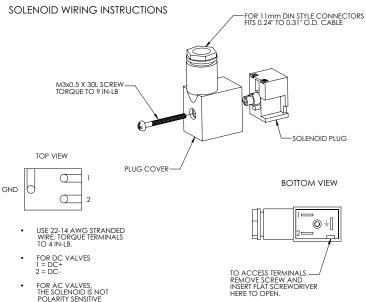

## INSTALLATION INSTRUCTIONS NITRA STACKING SOLENOID VALVES

ment, or if you need additional information, please call AutomationDirect.com AVP-31 SERIES VALVE Tech Support at 770-844-4200 NUT\*-"R" EXHAUST VENT O-RING\* SHORT SCREW "P" PRESSURE PORT TORQUE ALL SCREWS TO 18 IN-BOTH SIDES "A" PORT \*PARTS IN AVP-31KIT STACKING KIT (ONE KIT -LONG SCREW\* REQUIRED EACH ADDITIONAL VALVE) RECOMMENDED MOUNTING SCREW USE (1) O-RING AND #8 OR M4 (2) LONG SCREWS TO ADD A THIRD VALVE M4x0.6x8I AVP-31BRKT (TYPICAL) TORQUE 18 IN-LB-MOUNTING KIT