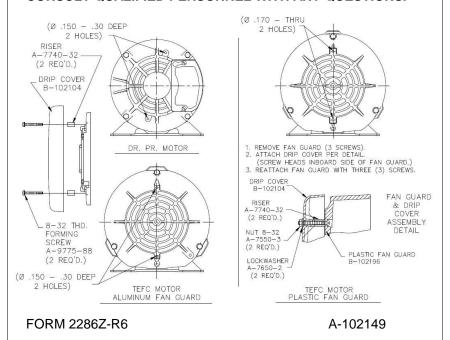

**ACCESSORY KIT** 

CATALOG NO. **A234** 

**FRONT** 

MODEL NO KIT 234

CONTENTS: Drip Cover Kit

| <b>PIECES</b> | PART NO.  | DESCRIPTION     |
|---------------|-----------|-----------------|
| 1             | B-102104  | DRIP COVER      |
| 2             | A-7740-32 | RISER           |
| 2             | S102      | 8-32 X 1.00 SRM |
| 2             | A-9775-88 | SCREW           |
| 2             | A-7550-3  | NUT             |
| 2             | A-7650-2  | LOCKWASHER      |

See Assembly Instructions on reverse side.

FORM 2286Z-R6

WARNING: DISCONNECT ALL POWER BEFORE SERVICING, FAILURE TO INSTALL DRIP COVER KIT AS ILLUSTRATED CAN RESULT IN SERIOUS PERSONAL INJURY OR DEATH. CONSULT QUALIFIED PERSONNEL WITH ANY QUESTIONS.

**BACK**