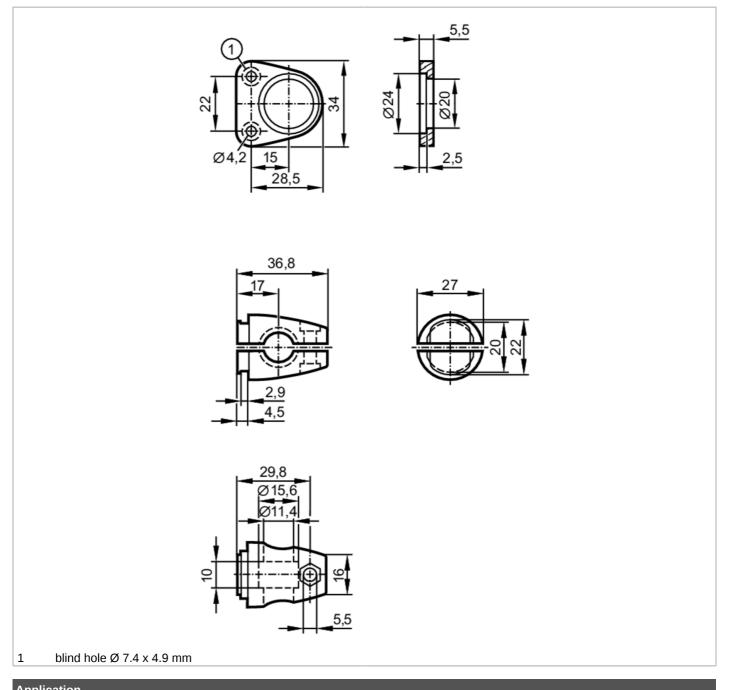

## Mounting set

Mounting Set Compact Cam

| Design           |     | Clamp mounting O2D5, for types O2I5                                                                                             |
|------------------|-----|---------------------------------------------------------------------------------------------------------------------------------|
| Mechanical data  |     |                                                                                                                                 |
| Weight           | [g] | 112.5                                                                                                                           |
| Type of mounting |     | Mounting rod; (Ø 12 mm)                                                                                                         |
| Material         |     | Clamps: stainless steel (1.4404 / 316L); cylinder screws: hot galvanized M4 x 8; Assembly angle: stainless steel (1.4301 / 304) |

## Mounting set

Mounting Set Compact Cam

| Accessories    |                             |
|----------------|-----------------------------|
| Items supplied | Clamps: 2                   |
|                | cylinder screws: 2 x M4 x 8 |
|                | Assembly angle: 1           |
|                | Hexagon nut: 1 x M5         |
|                | head cap screw: 1 x M5 x 16 |
| Remarks        |                             |
| Pack quantity  | 1 pcs.                      |