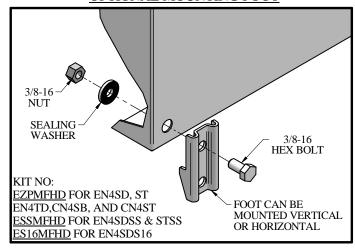

Mounting Foot kits are required to maintain Nema 4/4X, UL and CSA external mounting requirement:

Part No. <u>Material</u>

EZPMFHD Mild Steel (Type 4)

ESSMFHD Type 304 Stainless (Type 4X)
ES16MFHD Type 316 Stainless (Type 4X)

## **OPTIONAL MOUNTING FOOT**