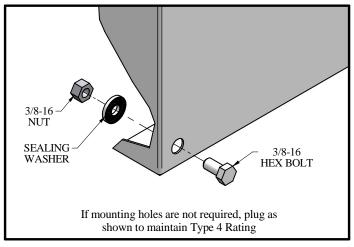

# **WALLMOUNT - SERIES**

**BUL10136** 

REV. F

# ASSEMBLY INSTRUCTIONS FOR EN4SD, EN4TD, EN4SDSS, EN4DSC, ST, CN4SB, CN4ST

#### NOTES:

- 1) To mount enclosure using internal holes, make sure surface is flat or shim to suit. Use hex head bold and sealing washer (Rubber side against enclosure)
- 2) Tighten 3/8-16 Mounting Hardware as per below sketch. (Washer should remain flat against enclosure surface)



Mounting Foot kits are required to maintain Nema 4/4X, UL and CSA external mounting requirement:

Part No. <u>Material</u>

EZPMFHD Mild Steel (Type 4)

ESSMFHD Type 304 Stainless (Type 4X)
ES16MFHD Type 316 Stainless (Type 4X)

#### OPTIONAL HOLE PLUG



## **OPTIONAL MOUNTING FOOT**



#### **GROUND HARDWARE KIT**



### INNER PANEL DETAIL FOR CN4SB & CN4ST (ORDER SEPARATELY FOR EN4SD, EN4TD, ST & EN4DSC SERIES)