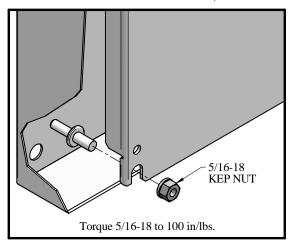

0136** 

REV. F

# ASSEMBLY INSTRUCTIONS FOR EN4SD, EN4TD, EN4SDSS, EN4DSC, ST, CN4SB, CN4ST

#### NOTES:

- 1) To mount enclosure using internal holes, make sure surface is flat or shim to suit. Use hex head bold and sealing washer (Rubber side against enclosure)
- 2) Tighten 3/8-16 Mounting Hardware as per below sketch. (Washer should remain flat against enclosure surface)



Mounting Foot kits are required to maintain Nema 4/4X, UL and CSA external mounting requirement:

Part No. <u>Material</u>

EZPMFHD Mild Steel (Type 4)

ESSMFHD Type 304 Stainless (Type 4X)
ES16MFHD Type 316 Stainless (Type 4X)

#### OPTIONAL HOLE PLUG



## **OPTIONAL MOUNTING FOOT**



#### **GROUND HARDWARE KIT**



### INNER PANEL DETAIL FOR CN4SB & CN4ST (ORDER SEPARATELY FOR EN4SD, EN4TD, ST & EN4DSC SERIES)