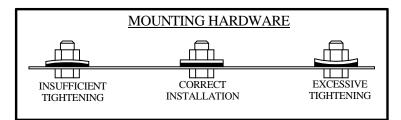

#### NOTES:

- 1) To mount enclosure using internal holes, make sure surface is flat or shim to suit. Use hex head bold and sealing washer (Rubber side against enclosure)
- 2) Tighten 3/8-16 Mounting Hardware as per below sketch. (Washer should remain flat against enclosure surface)