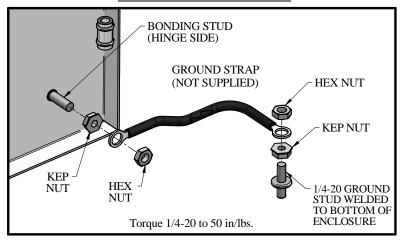

# **WALLMOUNT - SERIES**

**BUL10136** 

REV. F

# ASSEMBLY INSTRUCTIONS FOR EN4SD, EN4TD, EN4SDSS, EN4DSC, ST, CN4SB, CN4ST

#### NOTES:

- 1) To mount enclosure using internal holes, make sure surface is flat or shim to suit. Use hex head bold and sealing washer (Rubber side against enclosure)
- 2) Tighten 3/8-16 Mounting Hardware as per below sketch. (Washer should remain flat against enclosure surface)



Mounting Foot kits are required to maintain Nema 4/4X, UL and CSA external mounting requirement:

Part No. <u>Material</u>

EZPMFHD Mild Steel (Type 4)

ESSMFHD Type 304 Stainless (Type 4X)
ES16MFHD Type 316 Stainless (Type 4X)

#### OPTIONAL HOLE PLUG



## **OPTIONAL MOUNTING FOOT**



#### **GROUND HARDWARE KIT**



### INNER PANEL DETAIL FOR CN4SB & CN4ST (ORDER SEPARATELY FOR EN4SD, EN4TD, ST & EN4DSC SERIES)