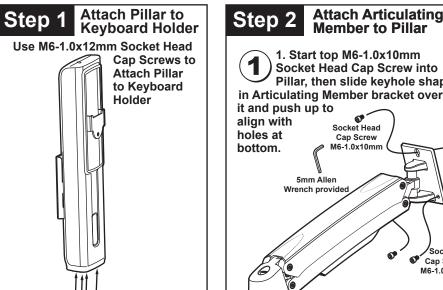

## **Monitor** Workstation Part# 162901 **Assembly Procedure**

Socket Head

M6-1.0x12mm

Cap Screws

5mm Allen

Copyright 2023, Automationdirect.com Incorporated/ All Rights Reserved Worldwide