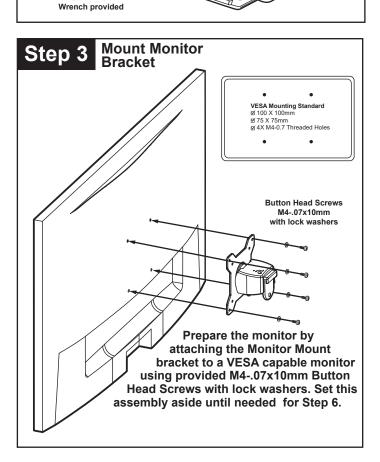

## **Monitor** Workstation Part# 162901 **Assembly Procedure**

Socket Head

M6-1.0x12mm

Cap Screws

5mm Allen

Copyright 2023, Automationdirect.com Incorporated/ All Rights Reserved Worldwide