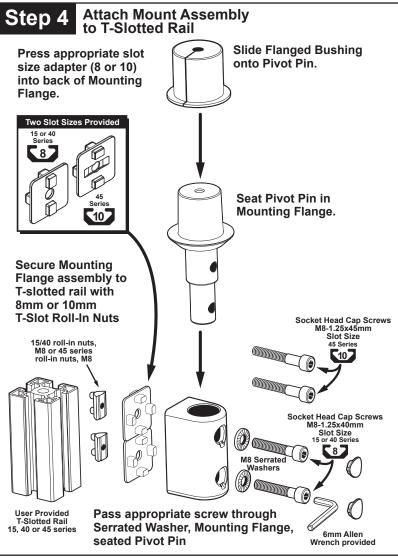

## Hardware Included

- 4 Button Head Screws M4-0.7 x 10mm, with
- 1 Socket Head Cap Screw M6-1.0 x 8mm
- 3 Socket Head Cap Screws M6-1.0 x 10mm
- 4 Socket Head Cap Screws M6-1.0 x 12mm 1 Socket Head Cap Screw M8-1.25 x 20mm
- 2 Socket Head Cap Screws M8-1.25 x 40mm
- 2 Socket Head Cap Screws M8-1.25 x 45mm 2 Roll-in T-Nuts. Slot size 8, 15/40 series

- 2 Roll-in T-Nuts, Slot size 10, 45 Series, M8-1.25 thread
- Washer M8
- Washer M8, Plastic
- 2 Serrated Washers, M8 2 Plastic Cover Caps
- Velcro Strips, adhesive backed, 1" x 8"
- 1 Allen Wrench 2.5mm
- 1 Allen Wrench 5mm Allen Wrench 6mm
- 1 Socket, 8mm