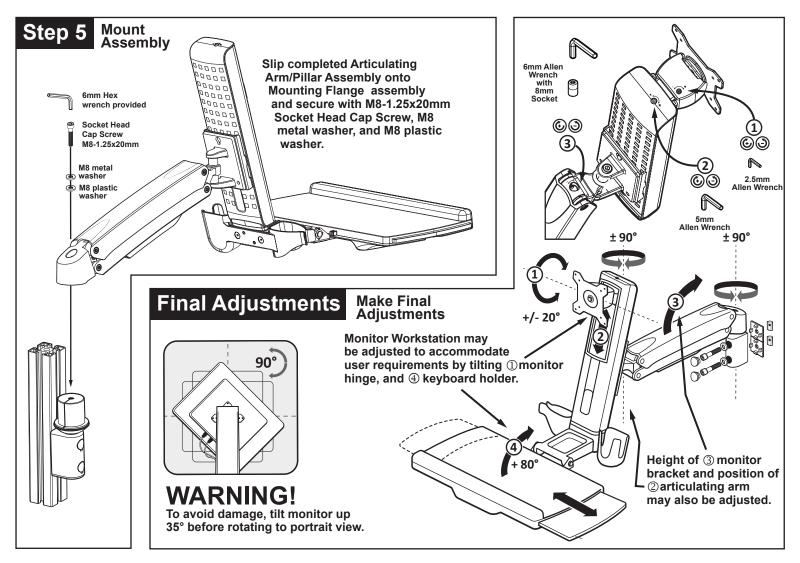

## Hardware Included

- 4 Button Head Screws M4-0.7 x 10mm, with
- 1 Socket Head Cap Screw M6-1.0 x 8mm
- 3 Socket Head Cap Screws M6-1.0 x 10mm
- 4 Socket Head Cap Screws M6-1.0 x 12mm 1 Socket Head Cap Screw M8-1.25 x 20mm
- 2 Socket Head Cap Screws M8-1.25 x 40mm
- 2 Socket Head Cap Screws M8-1.25 x 45mm 2 Roll-in T-Nuts. Slot size 8, 15/40 series

- 2 Roll-in T-Nuts, Slot size 10, 45 Series, M8-1.25 thread
- Washer M8
- Washer M8, Plastic
- 2 Serrated Washers, M8 2 Plastic Cover Caps
- Velcro Strips, adhesive backed, 1" x 8"
- 1 Allen Wrench 2.5mm
- 1 Allen Wrench 5mm Allen Wrench 6mm
- 1 Socket, 8mm