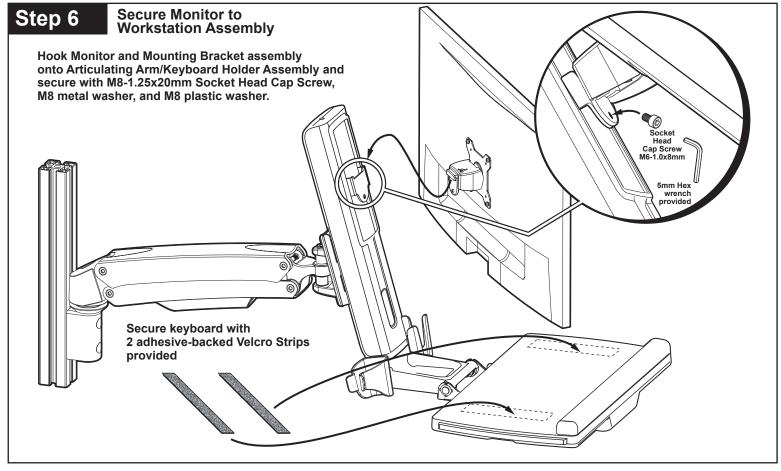

## Hardware Included

- 4 Button Head Screws M4-0.7 x 10mm, with
- 1 Socket Head Cap Screw M6-1.0 x 8mm
- 3 Socket Head Cap Screws M6-1.0 x 10mm
- 4 Socket Head Cap Screws M6-1.0 x 12mm 1 Socket Head Cap Screw M8-1.25 x 20mm
- 2 Socket Head Cap Screws M8-1.25 x 40mm
- 2 Socket Head Cap Screws M8-1.25 x 45mm 2 Roll-in T-Nuts. Slot size 8, 15/40 series

- 2 Roll-in T-Nuts, Slot size 10, 45 Series, M8-1.25 thread
- Washer M8
- Washer M8, Plastic
- 2 Serrated Washers, M8 2 Plastic Cover Caps
- Velcro Strips, adhesive backed, 1" x 8"
- 1 Allen Wrench 2.5mm
- 1 Allen Wrench 5mm Allen Wrench 6mm
- 1 Socket, 8mm