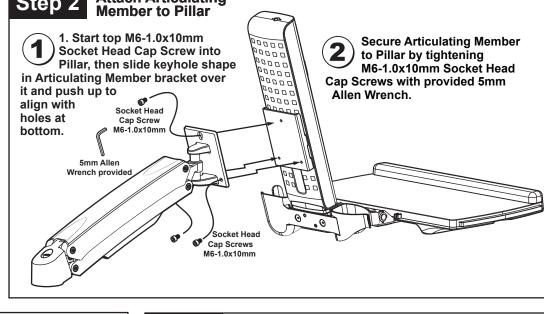

## **Monitor** Workstation Part# 162901 **Assembly Procedure**

Socket Head

M6-1.0x12mm

Cap Screws

5mm Allen

Copyright 2023, Automationdirect.com Incorporated/ All Rights Reserved Worldwide