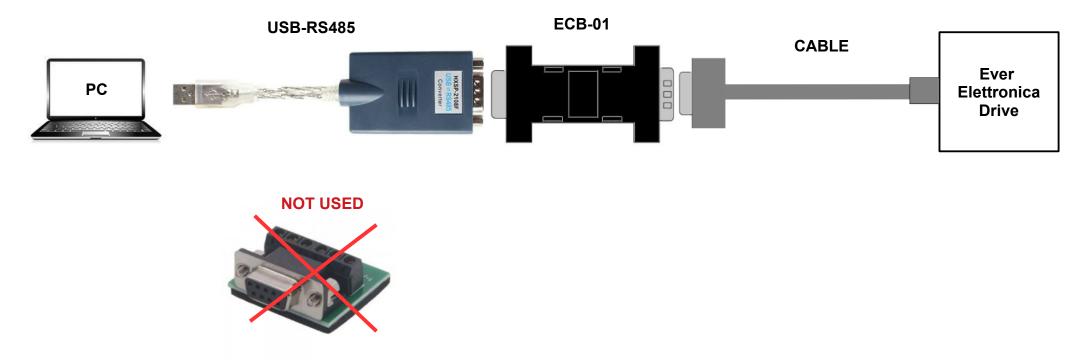

## Service KIT installation instructions

This is the only way to connect the Service KIT between drive and PC. Do NOT connect directly the USB-RS485 to the drive with cable, because this could cause damage the drive, PC or converter.

This connection is <u>only</u> possible with hardware and software provided by Ever. For more information please contact Ever Motion Solutions