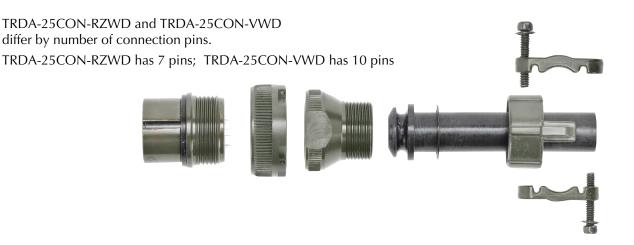

## TRDA-25CON-RZWD & TRDA-25CON-VWD Military-style Connectors

(for use with both TRDA-25RNxxx-RZWD-MS and TRDA-25RNxxx-VWD-MS Encoders)

5.04 [128.0]

1.54

[39.2]

MIN. BEND R.

6.80

[172.8]