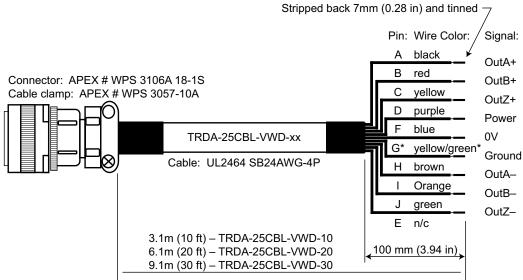

#### TRDA-25CBL-VWD-xx Cables for use with TRDA-25RNxxx-VWD-MS Line-Driver (Differential) Encoders and with Marathon Black Max Motors with Dynapar HS35 Encoders

Connections for TRDA-25RNxxx-VWD-MS Line Driver Encoders and for Marathon Black Max Motors Dynapar HS35 Encoders