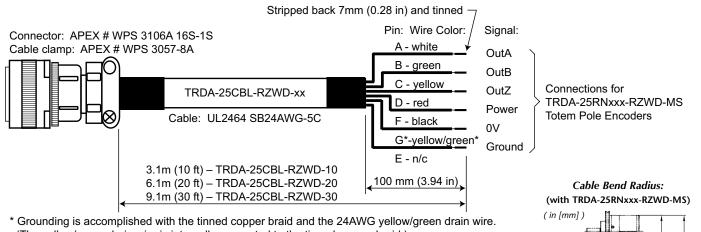

#### TRDA-25CBL-RZWD-xx Cable for use with TRDA-25RNxxx-RZWD-MS Push-Pull (Totem Pole) Encoders

(The yellow/green drain wire is internally connected to the tinned copper braid.)