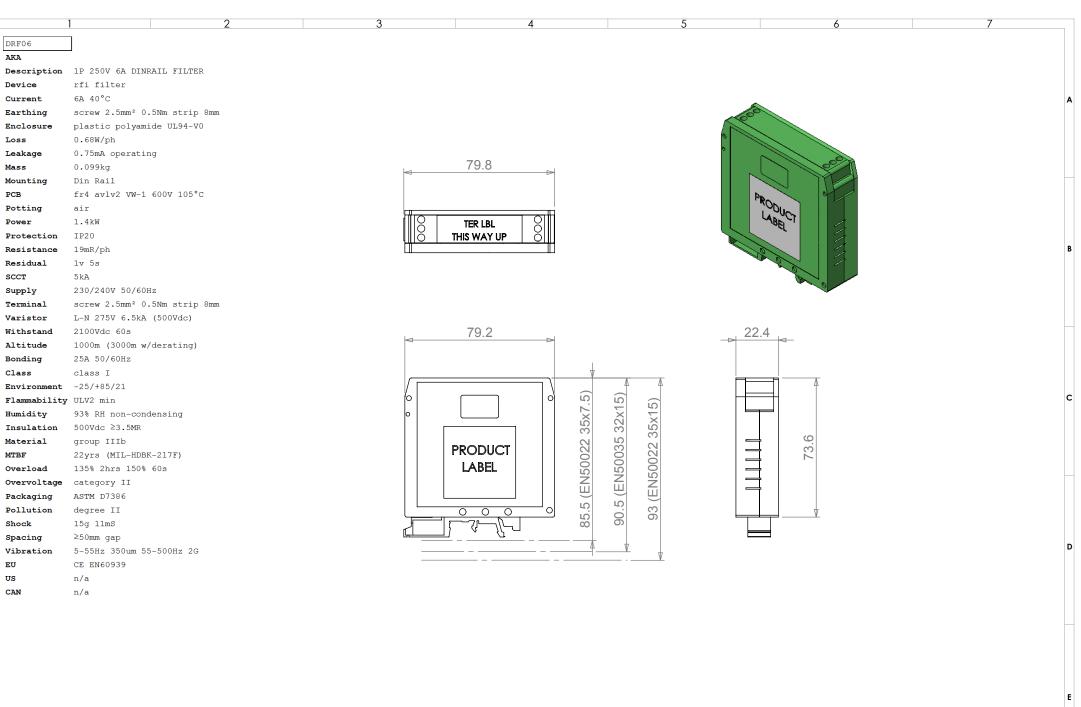

SPECIFICATION

DRAWING NO. ISSUE

DRF06 ISSUE **01** 

LINEAR & RADIAL TOLERANCE:
NO DECIMAL PLACES ±0.5mm
1 DECIMAL PLACE ±0.25mm
2 DECIMAL PLACES ±0.125mi
ANGULAR TOLERANCE: ±1°

UNLESS OTHERWISE SPECIFIED DIMENSIONS ARE IN MILLIMETRES

| THE FINISHED PRODUCT SHOULD BE CLEAN AND FREE FROM ALL |
|--------------------------------------------------------|
| LIQUIDS AND DEBRIS. SURFACES SHOULD BE OF UNIFORM      |
| APPEARANCE FREE FROM SHARP EDGES, BURRS AND CORROSION  |

DO NOT SCALE DRAWING

| AUTHOR                 | SW           | TITLE |
|------------------------|--------------|-------|
| DATE                   | 20/02/15     |       |
| THIRD ANGLE PROJECTION | SHEET 1 OF 1 |       |
|                        | SCALE 1:1    | DRAW  |
| 9                      | A4           |       |