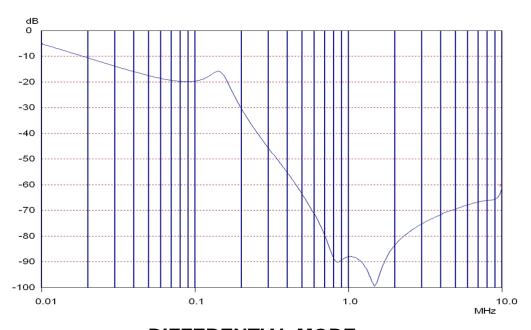

## ROXBURGH ELECTRONICS LTD FILTER INSERTION LOSS CHARACTERISTICS CISPR 17 - 50 OHM METHOD

## **DRF06**

**COMMON MODE** 

**DIFFERENTIAL MODE**