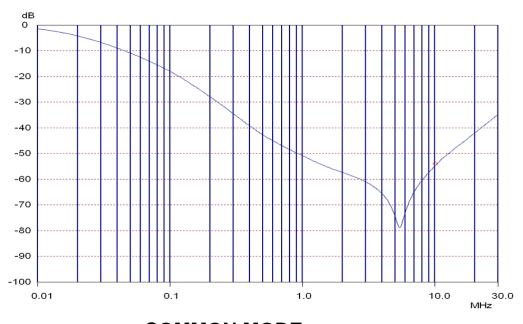

## ROXBURGH ELECTRONICS LTD FILTER INSERTION LOSS CHARACTERISTICS CISPR 17 - 50 OHM METHOD

## **DRF06**

**COMMON MODE** 

**DIFFERENTIAL MODE**