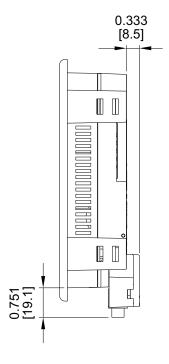

www.automationdirect.com/c-more

# D-SUB 15-PIN 90 DEGREE PLC COMM ADAPTER P/N EA-ADPTR-4



NOTE: EA-ADPTR IS COMPATIBLE WITH EA7 SERIES TOUCH PANELS ONLY. EA-ADPTR WILL NOT FIT EA9 SERIES PANELS

The EA-ADPTR-4 adapter is plugged into the 15-pin serial port on the rear of the touch panel to allow a PLC communication cable to be plugged in at a 90 degree angle to reduce panel depth requirements. UL Recognized.

For use in Pollution Degree 2 environment

Maximum surrounding or ambient temperature rating: 50 °C

#### Part No. EA-ADPTR-4



### **Dimensions**



#### **Installation**



## **Panel Dimensions with Connector Installed**



Units: inches [mm]