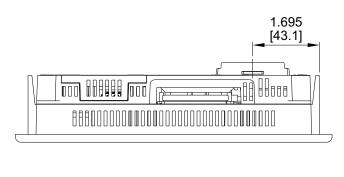

www.automationdirect.com/c-more

# D-SUB 15-PIN 90 DEGREE PLC COMM ADAPTER P/N EA-ADPTR-4



NOTE: EA-ADPTR IS COMPATIBLE WITH EA7 SERIES TOUCH PANELS ONLY. EA-ADPTR WILL NOT FIT EA9 SERIES PANELS

The EA-ADPTR-4 adapter is plugged into the 15-pin serial port on the rear of the touch panel to allow a PLC communication cable to be plugged in at a 90 degree angle to reduce panel depth requirements. UL Recognized.

For use in Pollution Degree 2 environment

Maximum surrounding or ambient temperature rating: 50 °C

#### Part No. EA-ADPTR-4



### **Dimensions**



#### **Installation**



## **Panel Dimensions with Connector Installed**



Units: inches [mm]