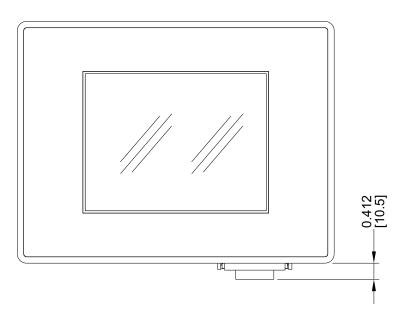

www.automationdirect.com/c-more

# D-SUB 15-PIN 90 DEGREE PLC COMM ADAPTER P/N EA-ADPTR-4



NOTE: EA-ADPTR IS COMPATIBLE WITH EA7 SERIES TOUCH PANELS ONLY. EA-ADPTR WILL NOT FIT EA9 SERIES PANELS

The EA-ADPTR-4 adapter is plugged into the 15-pin serial port on the rear of the touch panel to allow a PLC communication cable to be plugged in at a 90 degree angle to reduce panel depth requirements. UL Recognized.

For use in Pollution Degree 2 environment

Maximum surrounding or ambient temperature rating: 50 °C

#### Part No. EA-ADPTR-4



### **Dimensions**



#### **Installation**



## **Panel Dimensions with Connector Installed**



Units: inches [mm]