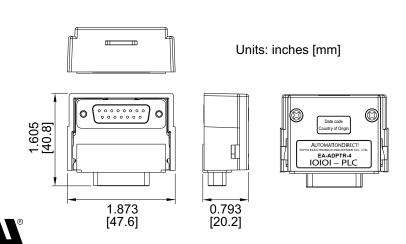

www.automationdirect.com/c-more

# D-SUB 15-PIN 90 DEGREE PLC COMM ADAPTER P/N EA-ADPTR-4



NOTE: EA-ADPTR IS COMPATIBLE WITH EA7 SERIES TOUCH PANELS ONLY. EA-ADPTR WILL NOT FIT EA9 SERIES PANELS

The EA-ADPTR-4 adapter is plugged into the 15-pin serial port on the rear of the touch panel to allow a PLC communication cable to be plugged in at a 90 degree angle to reduce panel depth requirements. UL Recognized.

For use in Pollution Degree 2 environment

Maximum surrounding or ambient temperature rating: 50 °C

#### Part No. EA-ADPTR-4



### **Dimensions**



#### **Installation**



## **Panel Dimensions with Connector Installed**



Units: inches [mm]