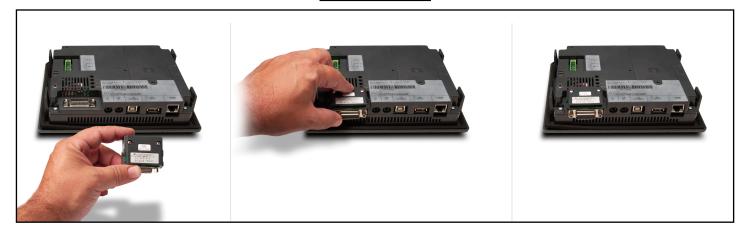

# D-SUB 15-PIN 90 DEGREE PLC COMM ADAPTER P/N EA-ADPTR-4

NOTE: EA-ADPTR IS COMPATIBLE WITH EA7 SERIES TOUCH PANELS ONLY. EA-ADPTR WILL NOT FIT EA9 SERIES PANELS

The EA-ADPTR-4 adapter is plugged into the 15-pin serial port on the rear of the touch panel to allow a PLC communication cable to be plugged in at a 90 degree angle to reduce panel depth requirements. UL Recognized.

#### **Installation**